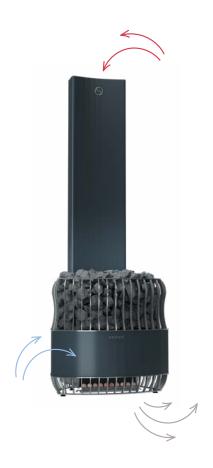

# saunum luxury

Saunum Luxury is unique heater with a climate device with an elegantly beautiful appearance and an exceptionally large stone basket, which is specially created for an improved sauna experience in larger sauna rooms. The universal design allows the heater to be placed both by the wall and in the corner of the sauna room. A larger number of heating elements ensures faster heating and extends the life of the heating elements. The large stone volume and the patented air blending system ensure exceptional steam that is soft and long, and evenly distributed throughout the steam room. Himalayan salt spheres and modern features create a sensationally relaxing sauna and spa experience.

### patented air-blending system

Saunum's patented air-blending system traps scorching steam that rises near the ceiling of the sauna and mixes it with cooler, more oxygen-rich air near the floor, equalizing the heat and steam throughout the sauna. This ensures a more even temperature of the steam, and the oxygen-enriched steam makes it easier to breathe. Water more water may be ladled onto the rocks to of the heater to produce richer, more luxurious steam, resulting in more intense sweating.