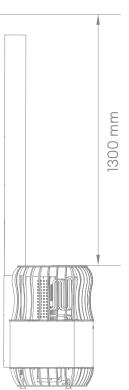

5G 6 mm² or          |
|                                             |                                   | 2 x SIHF 5G 2,5 mm <sup>2</sup>              | 2 x SIHF 5G 4 mm <sup>2</sup> |
| Power cable for the climate device, 1 phase |                                   | 5 x 1,5 mm <sup>2</sup>                      |                               |
| Control unit                                | Saunum Leil or Saunum Leil Mobile |                                              |                               |
| For the aroma sauna                         | Saunum Sauna Oil Set              |                                              |                               |

<sup>\*</sup> The given technical data are preliminary and may change.



### Safety distances

### From heater to ceiling



### Installation next to the wall



### Installation in a corner



Necessary non-combustible wall on the sides of the heater. NB! The structure must also be of non-combustible material or completely thermally insulated.

#### Innovation

### patented air-blending system

Saunum's patented air-blending system traps scorching steam that rises near the ceiling of the sauna and mixes it with cooler, more oxygen-rich air near the floor, equalizing the heat and steam throughout the sauna. This ensures a more even temperature of the steam, and the oxygen-enriched steam makes it easier to breathe. Water more water may be ladled onto the rocks to of the heater to produce richer, more luxurious steam, resulting in more intense sweating.







### Health

### enriching the air with salt ions

Wi