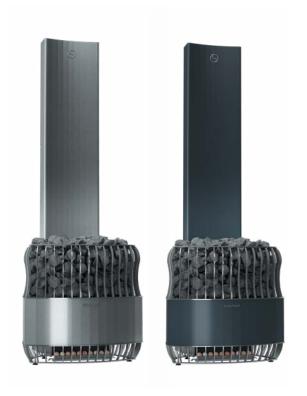

# saunum luxury

Saunum Luxury is unique heater with a climate device with an elegantly beautiful appearance and an exceptionally large stone basket, which is specially created for an improved sauna experience in larger sauna rooms. The universal design allows the heater to be placed both by the wall and in the corner of the sauna room. A larger number of heating elements ensures faster heating and extends the life of the heating elements. The large stone volume and the patented air blending system ensure exceptional steam that is soft and long, and evenly distributed throughout the steam room. Himalayan salt spheres and modern features create a sensationally relaxing sauna and spa experience.

## saunum luxury

Made of brushed steel or anthracite grey shade,
Saunum Luxury is a real gem in both homes and public
saunas. With the Saunum Leil control unit, it is very
easy to control the heater and the sauna climate
regulating system – you can heat the sauna and adjust
the climate with just a few taps directly from the touch
screen or from your smart device.

### saunum luxury

| Included:                  | heater, climate device, salt spheres 10 pcs  |
|----------------------------|----------------------------------------------|
| Stone basket:              | to be installed by the wall or in the corner |
| Colour selection:          | brushed steel, anthracite grey               |
| Climate regulating system: | 3 speed levels, vent adjustment              |