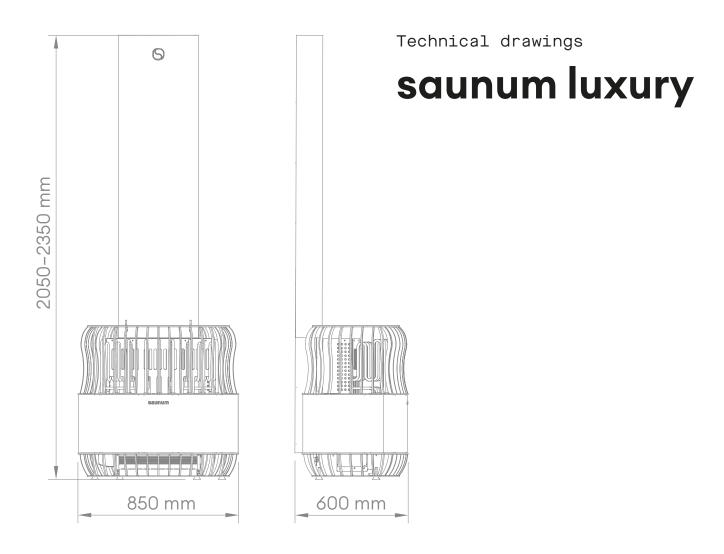

### Technical data:

| Power of the heater           | 13,2 kW  | 16,6 kW              | 19,8 kW              |
|-------------------------------|----------|----------------------|----------------------|
| Sauna room                    | 14-18 m³ | 18-22 m <sup>3</sup> | 22-28 m <sup>3</sup> |
| Min height of the room        |          | 2150 mm              |                      |
| Height of the device          |          | 2050-2350 mm         |                      |
| Depth and width of the device |          | 600 x 850 mm         |                      |
| Weight of the device          |          | 92 kg                |                      |