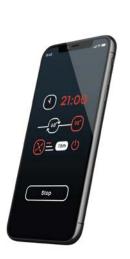

#### Smart sauna controller

Saunum Leil is a next-generation smart sauna control unit that is convenient and easy to use. It optimizes the sauna's heating time, reducing energy consumption. With three adjustable sauna modes, you can activate the heater with just a few taps on the screen. Saunum Leil Plus is designed to be installed inside the sauna.

With the Saunum Leil Mobile or Saunum Leil Plus Mobile Set, you can control your sauna anytime and anywhere. Sauna notifications are displayed on the user's mobile phone screen.