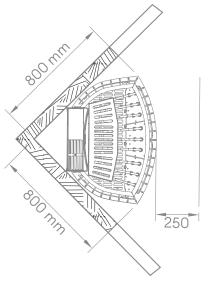

### Safety distances

### From heater to ceiling

### Installation next to the wall

### Installation in a corner

Necessary non-combustible wall on the sides of the heater. NB! The structure must also be of non-combustible material or completely thermally insulated.