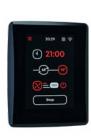

#### Smart sauna controller

Saunum Leil is a next-generation smart sauna control unit that is convenient and easy to use. It optimizes the sauna's heating time, reducing energy consumption. With three adjustable sauna modes, you can activate the heater with just a few taps on the screen. Saunum Leil Plus is designed to be installed inside the sauna.

With the Saunum Leil Mobile or Saunum Leil Plus Mobile Set, you can control your sauna anytime and anywhere. Sauna notifications are displayed on the user's mobile phone screen.