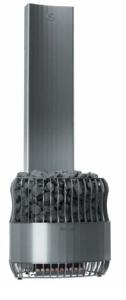

### saunum

A spa heater for large saunas

# saunum luxury

Saunum Luxury is unique heater with a climate device with an elegantly beautiful appearance and an exceptionally large stone basket, which is specially created for an improved sauna experience in larger sauna rooms. The universal design allows the heater to be placed both by the wall and in the corner of the sauna room. A larger number of heating elements ensures faster heating and extends the life of the heating elements. The large stone volume and the patented air blending system ensure exceptional steam that is soft and long, and evenly distributed throughout the steam room. Himalayan salt spheres and modern features create a sensationally relaxing sauna and spa experience.

A sauna heater for large homes and public spa saunas