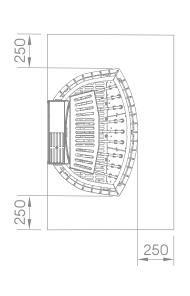

### Installation next to the wall

### Installation in a corner

Necessary non-combustible wall on the sides of the heater. NB! The structure must also be of non-combustible material or completely thermally insulated.