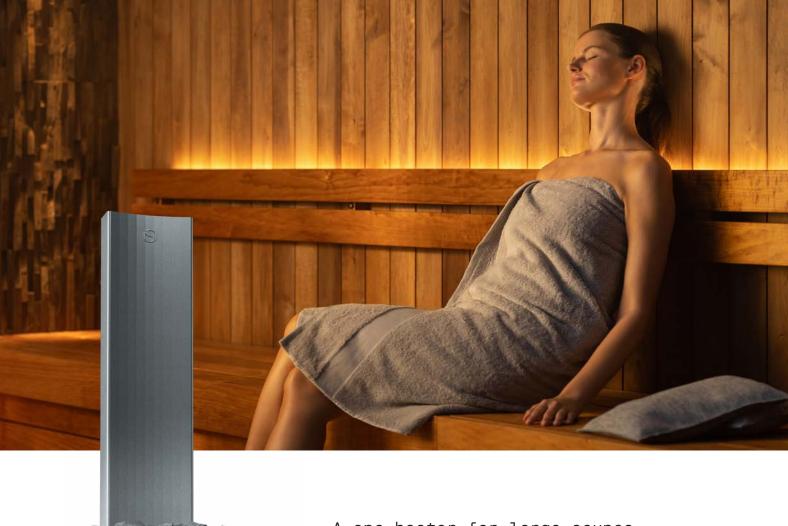

### saunum

A spa heater for large saunas

# saunum luxury

Saunum Luxury is unique heater with a climate device with an elegantly beautiful appearance and an exceptionally large stone basket, which is specially created for an improved sauna experience in larger sauna rooms. The universal design allows the heater to be placed both by the wall and in the corner of the sauna room. A larger number of heating elements ensures faster heating and extends the life of the heating elements. The large stone volume and the patented air blending system ensure exceptional steam that is soft and long, and evenly distributed throughout the steam room. Himalayan salt spheres and modern features create a sensationally relaxing sauna and spa experience.

A sauna heater for large homes and public spa saunas