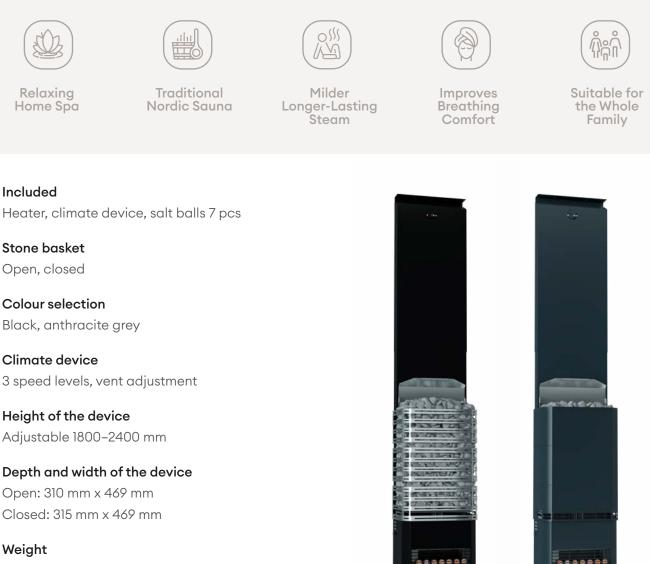

## saunum experience

With its compact dimensions and classically timeless design, Saunum Experience fits into any sauna. Choose either a minimalist closed stone basket or an open stone basket, in a Nordic black or elegant anthracite grey. With the Leil control unit, it is very easy to control the heater and the sauna climate device – you can heat the sauna and adjust the climate with just a few taps directly from the touch screen or from your smart device.

Saunum Experience offers an innovative steam experience that is suitable for the whole family. The softer steam mixed with softer and oxygen-rich air makes it easier to breathe. The five-in-one home spa solution allows you to turn a classic Nordic sauna into a sauna enriched with salt ions, a humid-steam rich sauna, a mild relaxation sauna, and an aroma sauna.

## saunum experience

Open stone basket

| Power of the heater                         | 4,5 kW                                                  | 6 kW               | 9 kW                    |
|---------------------------------------------|---------------------------------------------------------|--------------------|-------------------------|
| Sauna room                                  | 3–5 m <sup>3</sup>                                      | 5–7 m <sup>3</sup> | 7–10 m <sup>3</sup>     |
| Min height of the sauna room                | 1830 mm                                                 | 1830 mm            | 2100 mm                 |
| Min safety distance from the heater:        |                                                         |                    |                         |
| sides                                       | 150 mm                                                  | 150 mm             | 200 mm                  |
| front                                       | 150 mm                                                  | 200 mm             | 250 mm                  |
| from stones to ceiling                      | 1000 mm                                                 | 1000 mm            | 1050 mm                 |
| Additionally required:                      |                                                         |                    |                         |
| Heater stones Ø 5–10 cm                     | 60–70 kg                                                | 60–70 kg           | 90–105 kg               |
| Fuse, 3 phases                              | C10                                                     | C10                | C16                     |
| Power cable for the heater, 3 phases        | 5 x 1.5 mm²                                             | 5 x 2.5 mm²        | 5 x 2.5 mm <sup>2</sup> |
| Power cable for the climate device, 1 phase | With Saunum Leil control device 5 x 1.5 mm <sup>2</sup> |                    |                         |
| Control unit                                | Saunum Leil or Saunum Leil Mobile                       |                    |                         |
| For the aroma sauna                         | Saunum sauna oil set                                    |                    |                         |
|                                             |                                                         |                    |                         |

## saunum experience

Closed stone basket

| Power of the heater                         | 4,5 kW                                                  | 6 kW                    | 9 kW                |
|---------------------------------------------|---------------------------------------------------------|-------------------------|---------------------|
| Sauna room                                  | 3–5 m³                                                  | 5–7 m <sup>3</sup>      | 7–10 m <sup>3</sup> |
| Min height of the sauna room                | 1830 mm                                                 | 1830 mm                 | 2300 mm             |
| Min safety distance from the heater:        |                                                         |                         |                     |
| sides                                       |                                                         | 50 mm                   |                     |
| front                                       |                                                         | 50 mm                   |                     |
| from stones to ceiling                      | 1000 mm                                                 | 1000 mm                 | 1250 mm             |
| Additionally required:                      |                                                         |                         |                     |
| Heater stones Ø 5–10 cm                     | 60–70 kg                                                | 60–70 kg                | 90–105 kg           |
| Fuse, 3 phases                              | C10                                                     | C10                     | C16                 |
| Power cable for the heater, 3 phases        | 5 x 1.5 mm²                                             | 5 x 2.5 mm <sup>2</sup> | 5 x 2.5 mm²         |
| Power cable for the climate device, 1 phase | With Saunum Leil control device 5 x 1.5 mm <sup>2</sup> |                         |                     |
| Control unit                                | Saunum Leil or Saunum Leil Mobile                       |                         |                     |
| For the aroma sauna                         | Saunum sauna oil set                                    |                         |                     |