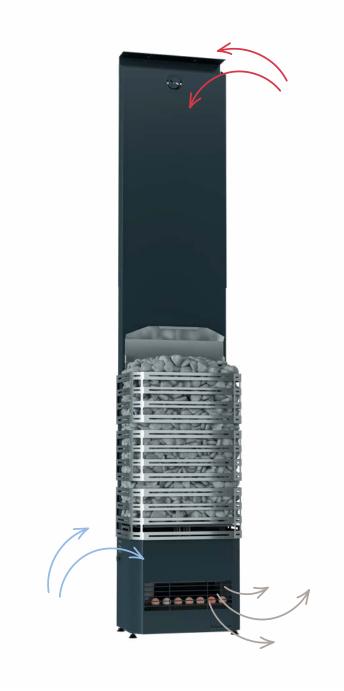

### How do Saunum's heater and climate device work?

Saunum's patented air-mixing system traps the scorching steam, that rises under the ceiling of the sauna room, mixes it with cooler air on the floor surface, and directs the soft steam back evenly. This ensures a more even temperature of the steam, and the oxygen-enriched steam makes it easier to breathe. Water can be thrown more often to produce more steam, making the sauna air more humid, and ensuring more intense sweat.

With a patented method of enriching the air with salt ions; the salt ions, from the Himalayan salt balls, added to the sauna climate device are emitted into the circulating air to reach the skin and respiratory tract.

An even more relaxing sauna experience is created with the help of the aroma system, which mixes sauna oil aromas with the steam. It is a healthy alternative to burning aromatic oil on stove stones.