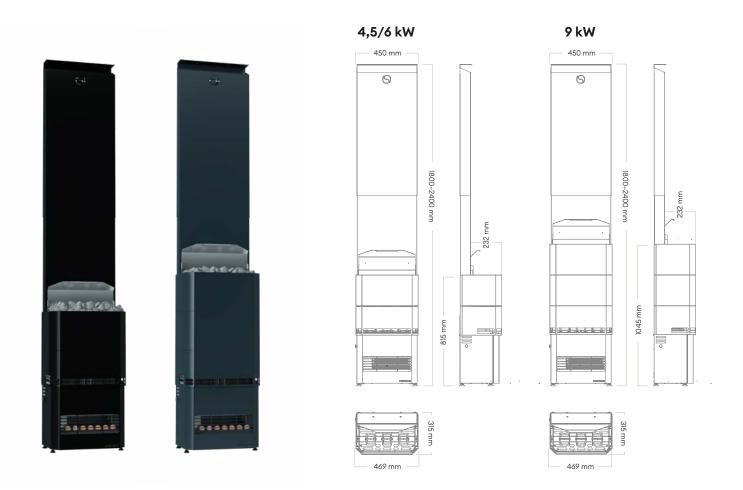

## saunum experience

Open stone basket

| Power of the heater                         | 4,5 kW                                                  | 6 kW               | 9 kW                    |
|---------------------------------------------|---------------------------------------------------------|--------------------|-------------------------|
| Sauna room                                  | 3–5 m <sup>3</sup>                                      | 5–7 m <sup>3</sup> | 7–10 m <sup>3</sup>     |
| Min height of the sauna room                | 1830 mm                                                 | 1830 mm            | 2100 mm                 |
| Min safety distance from the heater:        |                                                         |                    |                         |
| sides                                       | 150 mm                                                  | 150 mm             | 200 mm                  |
| front                                       | 150 mm                                                  | 200 mm             | 250 mm                  |
| from stones to ceiling                      | 1000 mm                                                 | 1000 mm            | 1050 mm                 |
| Additionally required:                      |                                                         |                    |                         |
| Heater stones Ø 5–10 cm                     | 60–70 kg                                                | 60–70 kg           | 90–105 kg               |
| Fuse, 3 phases                              | C10                                                     | C10                | C16                     |
| Power cable for the heater, 3 phases        | 5 x 1.5 mm²                                             | 5 x 2.5 mm²        | 5 x 2.5 mm <sup>2</sup> |
| Power cable for the climate device, 1 phase | With Saunum Leil control device 5 x 1.5 mm <sup>2</sup> |                    |                         |
| Control unit                                | Saunum Leil or Saunum Leil Mobile                       |                    |                         |
| For the aroma sauna                         | Saunum sauna oil set                                    |                    |                         |
|                                             |                                                         |                    |                         |

## saunum experience

Closed stone basket

| Power of the heater                         | 4,5 kW                                                  | 6 kW                    | 9 kW                |
|---------------------------------------------|---------------------------------------------------------|-------------------------|---------------------|
| Sauna room                                  | 3–5 m³                                                  | 5–7 m <sup>3</sup>      | 7–10 m <sup>3</sup> |
| Min height of the sauna room                | 1830 mm                                                 | 1830 mm                 | 2300 mm             |
| Min safety distance from the heater:        |                                                         |                         |                     |
| sides                                       |                                                         | 50 mm                   |                     |
| front                                       |                                                         | 50 mm                   |                     |
| from stones to ceiling                      | 1000 mm                                                 | 1000 mm                 | 1250 mm             |
| Additionally required:                      |                                                         |                         |                     |
| Heater stones Ø 5–10 cm                     | 60–70 kg                                                | 60–70 kg                | 90–105 kg           |
| Fuse, 3 phases                              | C10                                                     | C10                     | C16                 |
| Power cable for the heater, 3 phases        | 5 x 1.5 mm²                                             | 5 x 2.5 mm <sup>2</sup> | 5 x 2.5 mm²         |
| Power cable for the climate device, 1 phase | With Saunum Leil control device 5 x 1.5 mm <sup>2</sup> |                         |                     |
| Control unit                                | Saunum Leil or Saunum Leil Mobile                       |                         |                     |
| For the aroma sauna                         | Saunum sauna oil set                                    |                         |                     |