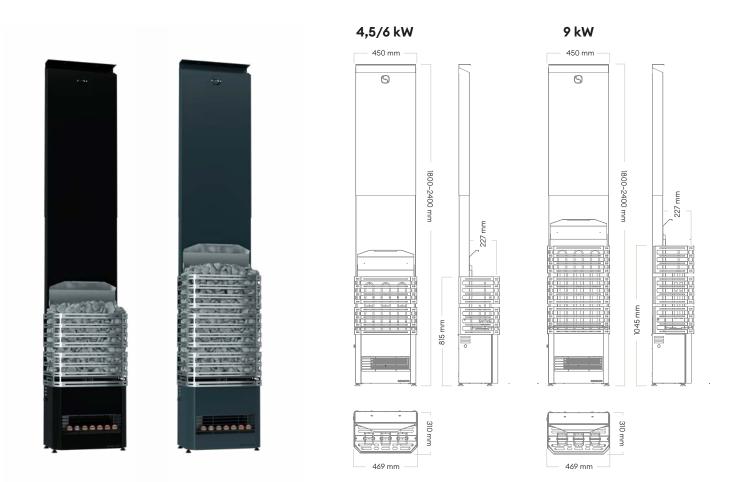

## saunum experience

Open stone basket

| Power of the heater                         | 4,5 kW                                                  | 6 kW               | 9 kW                    |
|---------------------------------------------|---------------------------------------------------------|--------------------|-------------------------|
| Sauna room                                  | 3–5 m <sup>3</sup>                                      | 5–7 m <sup>3</sup> | 7–10 m <sup>3</sup>     |
| Min height of the sauna room                | 1830 mm                                                 | 1830 mm            | 2100 mm                 |
| Min safety distance from the heater:        |                                                         |                    |                         |
| sides                                       | 150 mm                                                  | 150 mm             | 200 mm                  |
| front                                       | 150 mm                                                  | 200 mm             | 250 mm                  |
| from stones to ceiling                      | 1000 mm                                                 | 1000 mm            | 1050 mm                 |
| Additionally required:                      |                                                         |                    |                         |
| Heater stones Ø 5–10 cm                     | 60–70 kg                                                | 60–70 kg           | 90–105 kg               |
| Fuse, 3 phases                              | C10                                                     | C10                | C16                     |
| Power cable for the heater, 3 phases        | 5 x 1.5 mm²                                             | 5 x 2.5 mm²        | 5 x 2.5 mm <sup>2</sup> |
| Power cable for the climate device, 1 phase | With Saunum Leil control device 5 x 1.5 mm <sup>2</sup> |                    |                         |
| Control unit                                | Saunum Leil or Saunum Leil Mobile                       |                    |                         |
| For the aroma sauna                         | Saunum sauna oil set                                    |                    |                         |
|                                             |                                                         |                    |                         |

## saunum experience

Closed stone basket

| Power of the heater                         | 4,5 kW                                                  | 6 kW                    | 9 kW                |
|---------------------------------------------|---------------------------------------------------------|-------------------------|---------------------|
| Sauna room                                  | 3–5 m³                                                  | 5–7 m <sup>3</sup>      | 7–10 m <sup>3</sup> |
| Min height of the sauna room                | 1830 mm                                                 | 1830 mm                 | 2300 mm             |
| Min safety distance from the heater:        |                                                         |                         |                     |
| sides                                       |                                                         | 50 mm                   |                     |
| front                                       |                                                         | 50 mm                   |                     |
| from stones to ceiling                      | 1000 mm                                                 | 1000 mm                 | 1250 mm             |
| Additionally required:                      |                                                         |                         |                     |
| Heater stones Ø 5–10 cm                     | 60–70 kg                                                | 60–70 kg                | 90–105 kg           |
| Fuse, 3 phases                              | C10                                                     | C10                     | C16                 |
| Power cable for the heater, 3 phases        | 5 x 1.5 mm²                                             | 5 x 2.5 mm <sup>2</sup> | 5 x 2.5 mm²         |
| Power cable for the climate device, 1 phase | With Saunum Leil control device 5 x 1.5 mm <sup>2</sup> |                         |                     |
| Control unit                                | Saunum Leil or Saunum Leil Mobile                       |                         |                     |
| For the aroma sauna                         | Saunum sauna oil set                                    |                         |                     |