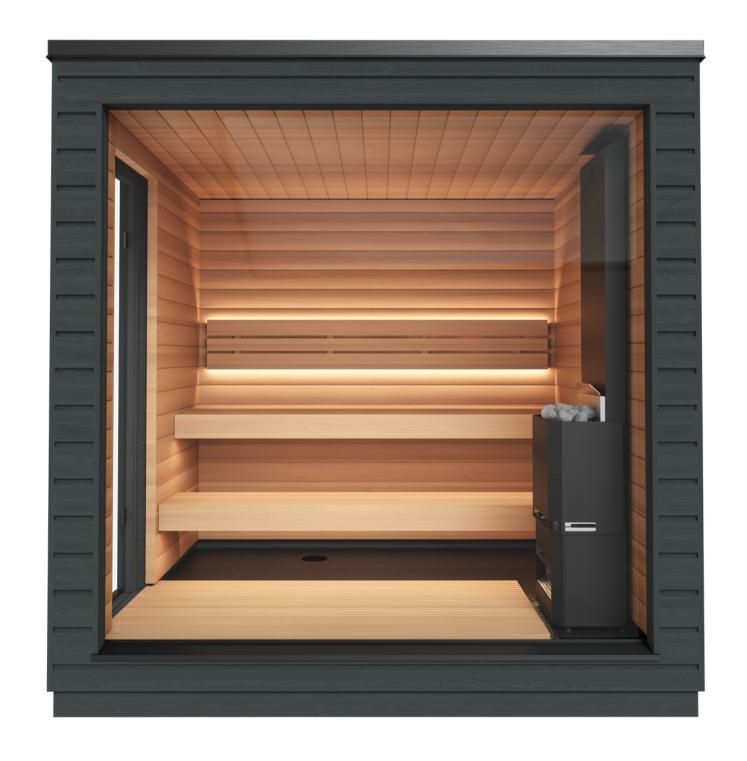

### Saunum AirCube Classic

Classic styling, functional Nordic design

## Saunum AirCube Classic

Classic styling, functional Nordic design

| External dimensions (depth x width x height) | 2.1 x 2.4 x 2.48 m<br>6.89 x 7.87 x 8.14 ft |
|----------------------------------------------|---------------------------------------------|
| Capacity with standard I-shaped bench        | 3-4 users                                   |

# (S) Technical information

| Outdoor cladding | Finely sawn spruce                                 |
|------------------|----------------------------------------------------|
| Exterior finish  | Anthracite                                         |
| Interior         | Alder                                              |
| Glass            | Double glazed, tempered                            |
| Flooring         | PVC                                                |
| Lights           | LED strips behind backrest and beneath upper bench |
| Weight           | ≈ 1250 kg<br>≈ 2760 lb                             |