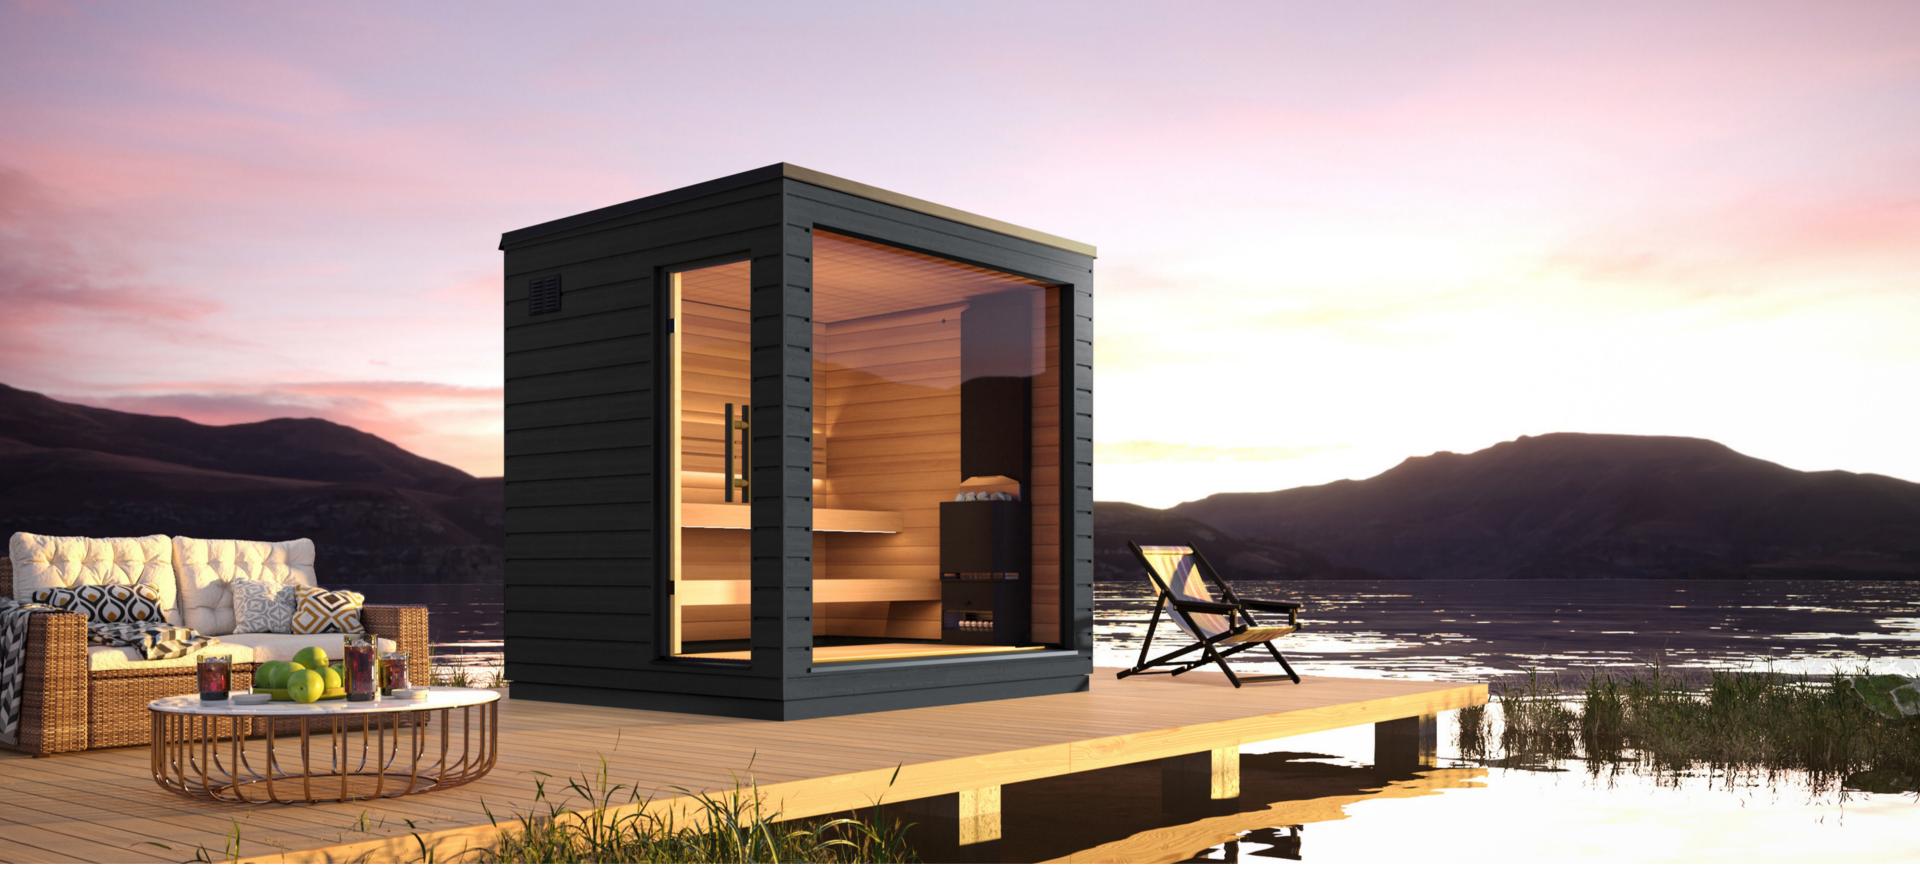

### Saunum AirCube One

Minimalist appearance, relaxing interior

### Saunum AirCube One

Minimalist appearance, relaxing interior

| External dimensions (depth x width x height) | 2.4 x 2.8 x 2.48 m<br>7.87 x 9.19 x 8.14 ft |
|----------------------------------------------|---------------------------------------------|
| Capacity with standard I-shaped bench        | 4–5 users                                   |