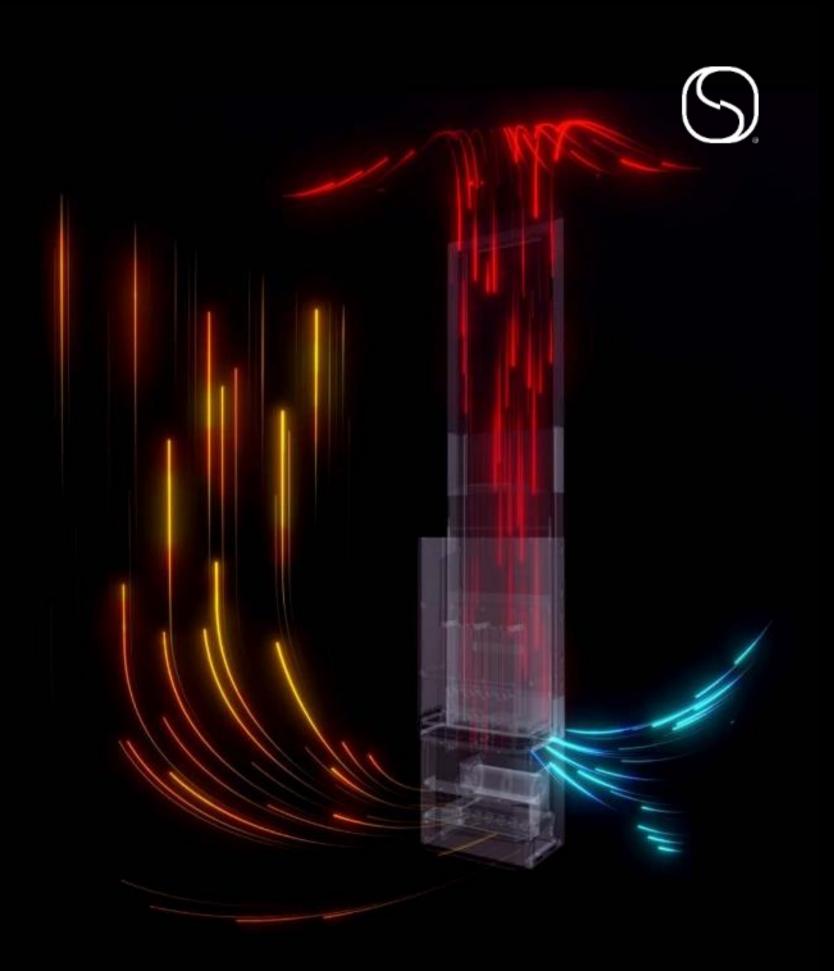

### Patented Air-Blending System

Saunum's patented Air-Blending System distributes the steam more evenly from head to toe, creating a soft and balanced climate within the sauna where it's easier to breathe and healthy negative salt ions are added to the air.

# Tried and tested\* for a more even temperature

Saunum solves one of the main problems with traditional steam saunas: uneven temperature distribution. Our patented air-blending system ensures a more even temperature from head to toe.