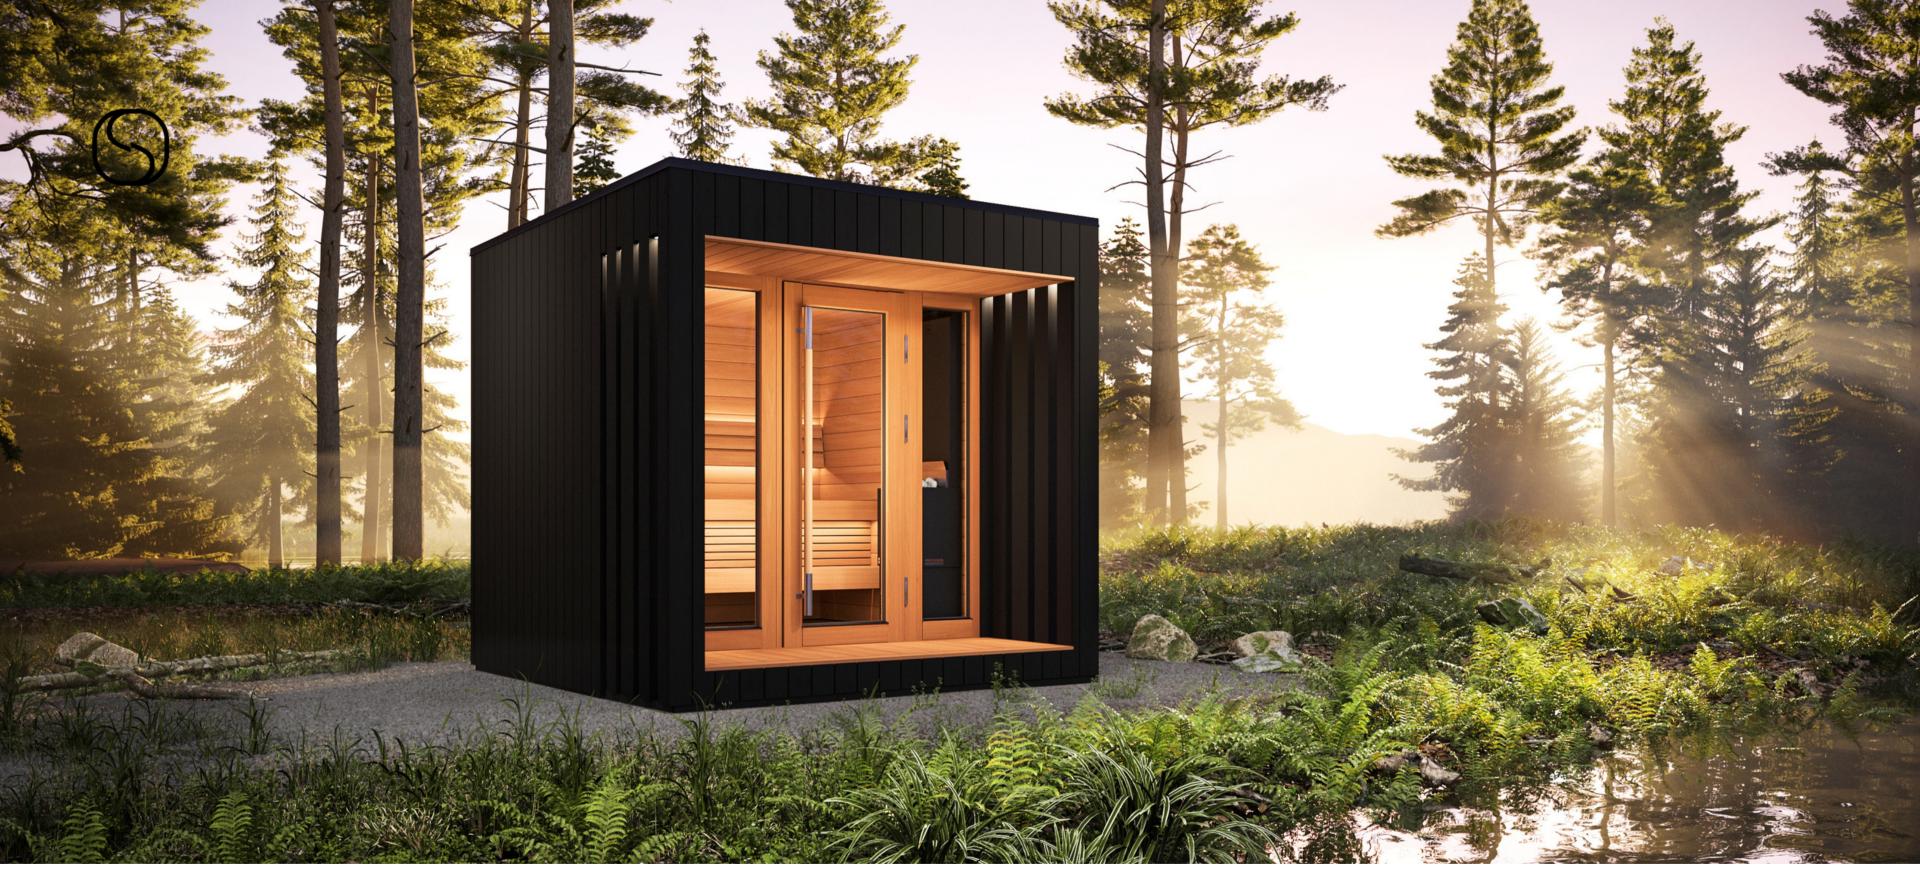

# Saunum AirCube Space

Modern design, modern features

# Saunum AirCube Space

Modern design, modern features

| External dimensions (depth x width x height) | 2.4 x 2.8 x 2.48 m<br>7.87 x 9.19 x 8.14 ft |
|----------------------------------------------|---------------------------------------------|
| Capacity with standard I-shaped bench        | 4–5 users                                   |