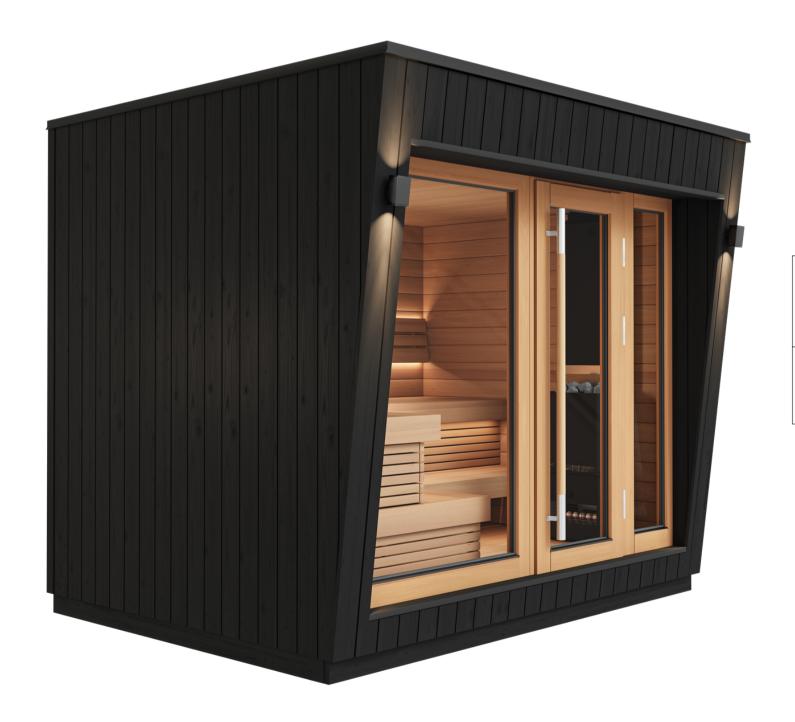

### Saunum AirCube One

Minimalist appearance, relaxing interior

### Saunum AirCube One

Minimalist appearance, relaxing interior

| External dimensions (depth x width x height) | 2.4 x 2.8 x 2.48 m<br>7.87 x 9.19 x 8.14 ft |
|----------------------------------------------|---------------------------------------------|
| Capacity with standard I-shaped bench        | 4–5 users                                   |