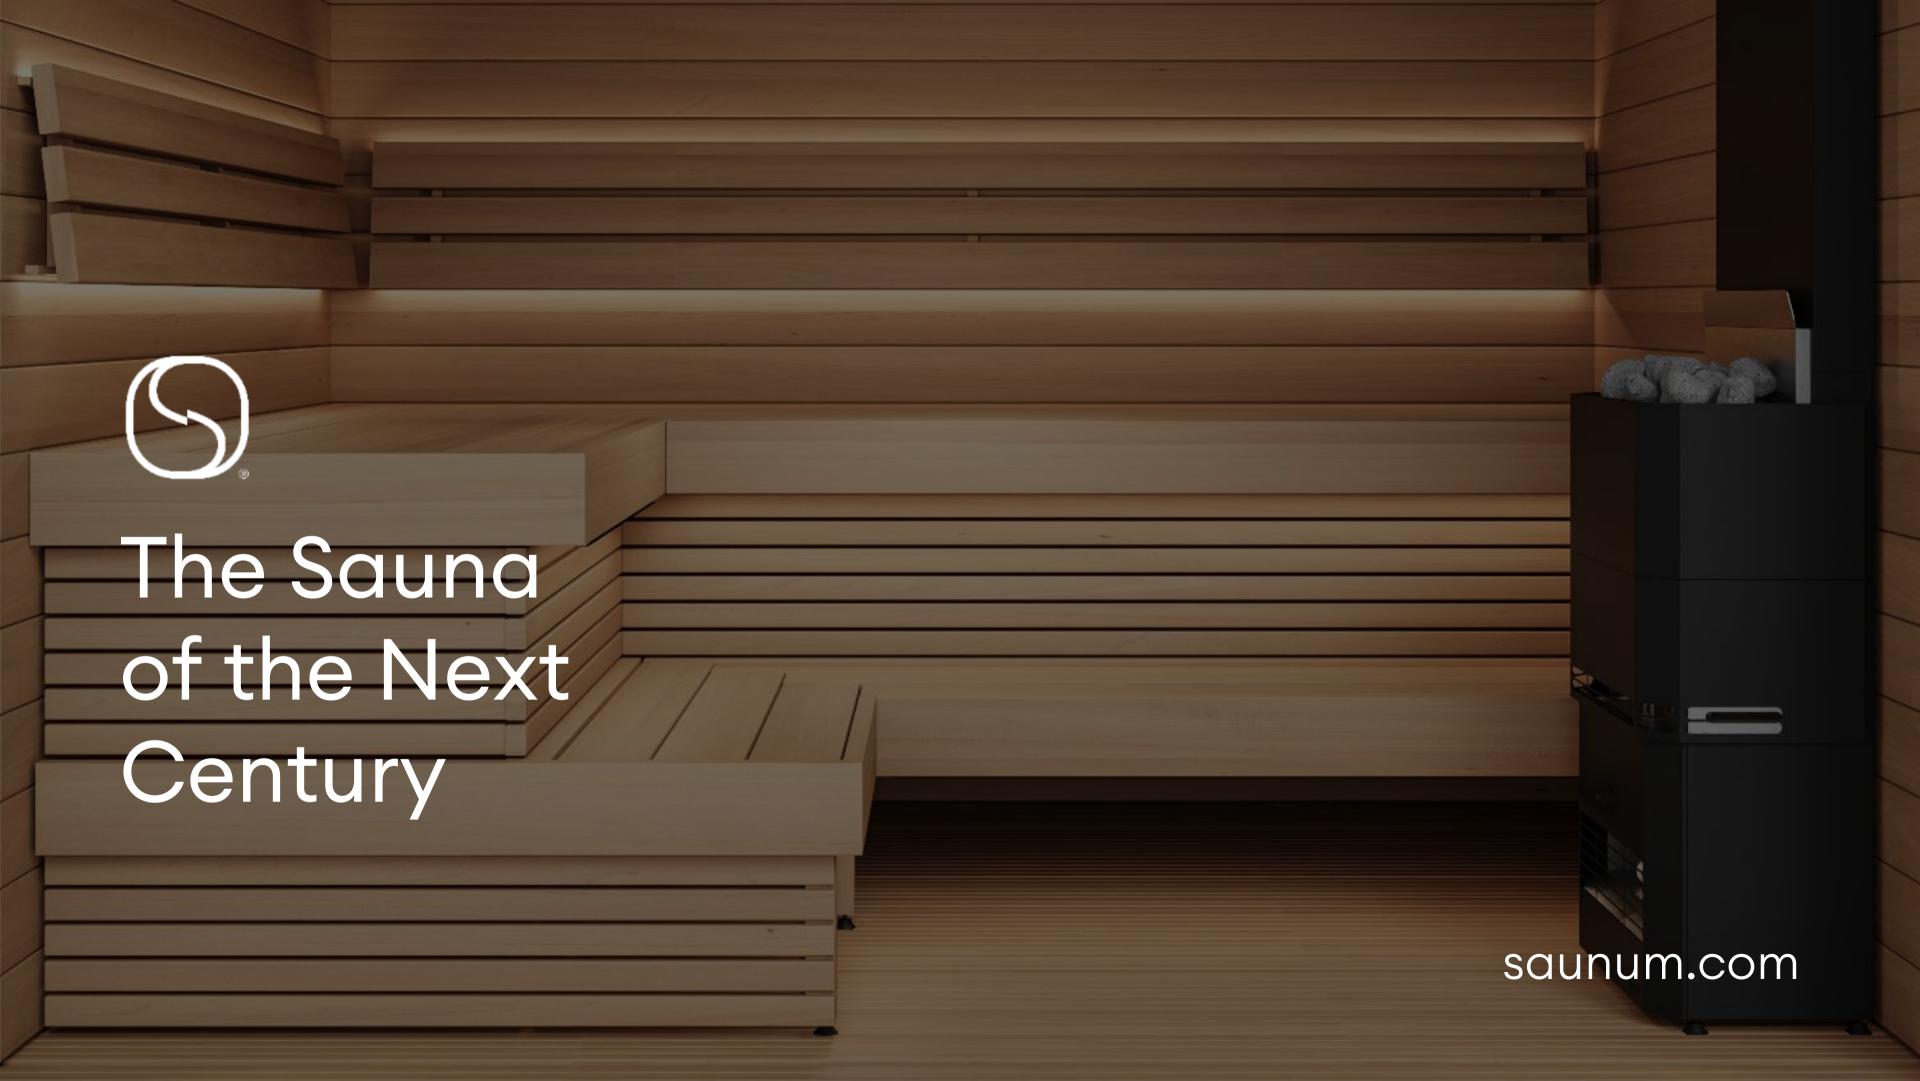

# Tried and tested\* for a more even temperature

Saunum solves one of the main problems with traditional steam saunas: uneven temperature distribution. Our patented air-blending system ensures a more even temperature from head to toe.

### 80 °C / 176 °F TRADITIONAL NORDIC SAUNA

Head level

Foot level

Difference

| climate<br>function: | With Saunum climate function |
|----------------------|------------------------------|
| 108 °C / 226.4 °F    | 91 °C / 195.8 °F             |
| 27 °C / 80.6 °F      | 65 °C / 149 °F               |
| 91 °C / 177 9 °E     | 26°C / 78 8°E                |

<sup>\*</sup> Development work in cooperation with Tallinn University of Technology, during which thermal stratification and air movement in the sauna were analyzed.