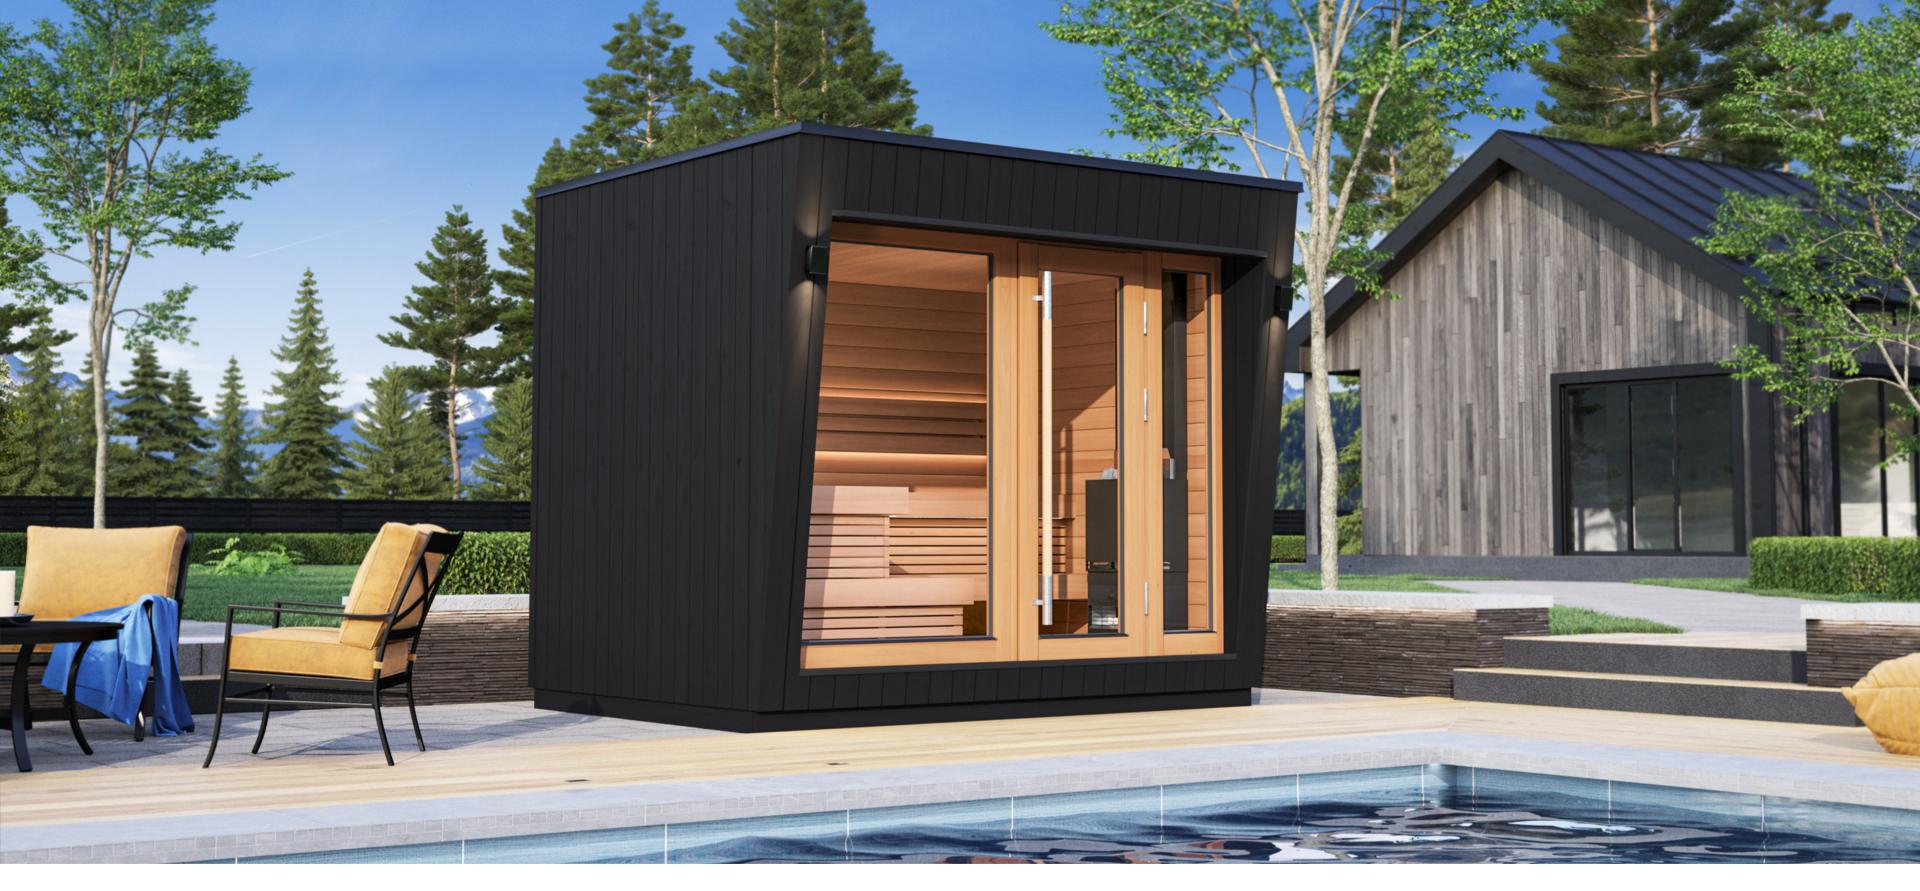

# Saunum AirCube Terrace

Sauna and home spa with terrace

# Saunum AirCube Terrace

Sauna and home spa with terrace

| External dimensions (depth x width x height) | 2.8 x 2.4 x 2.48 m<br>9.19 x 7.87 x 8.14 ft |
|----------------------------------------------|---------------------------------------------|
| Capacity with standard I-shaped bench        | 4–5 users                                   |