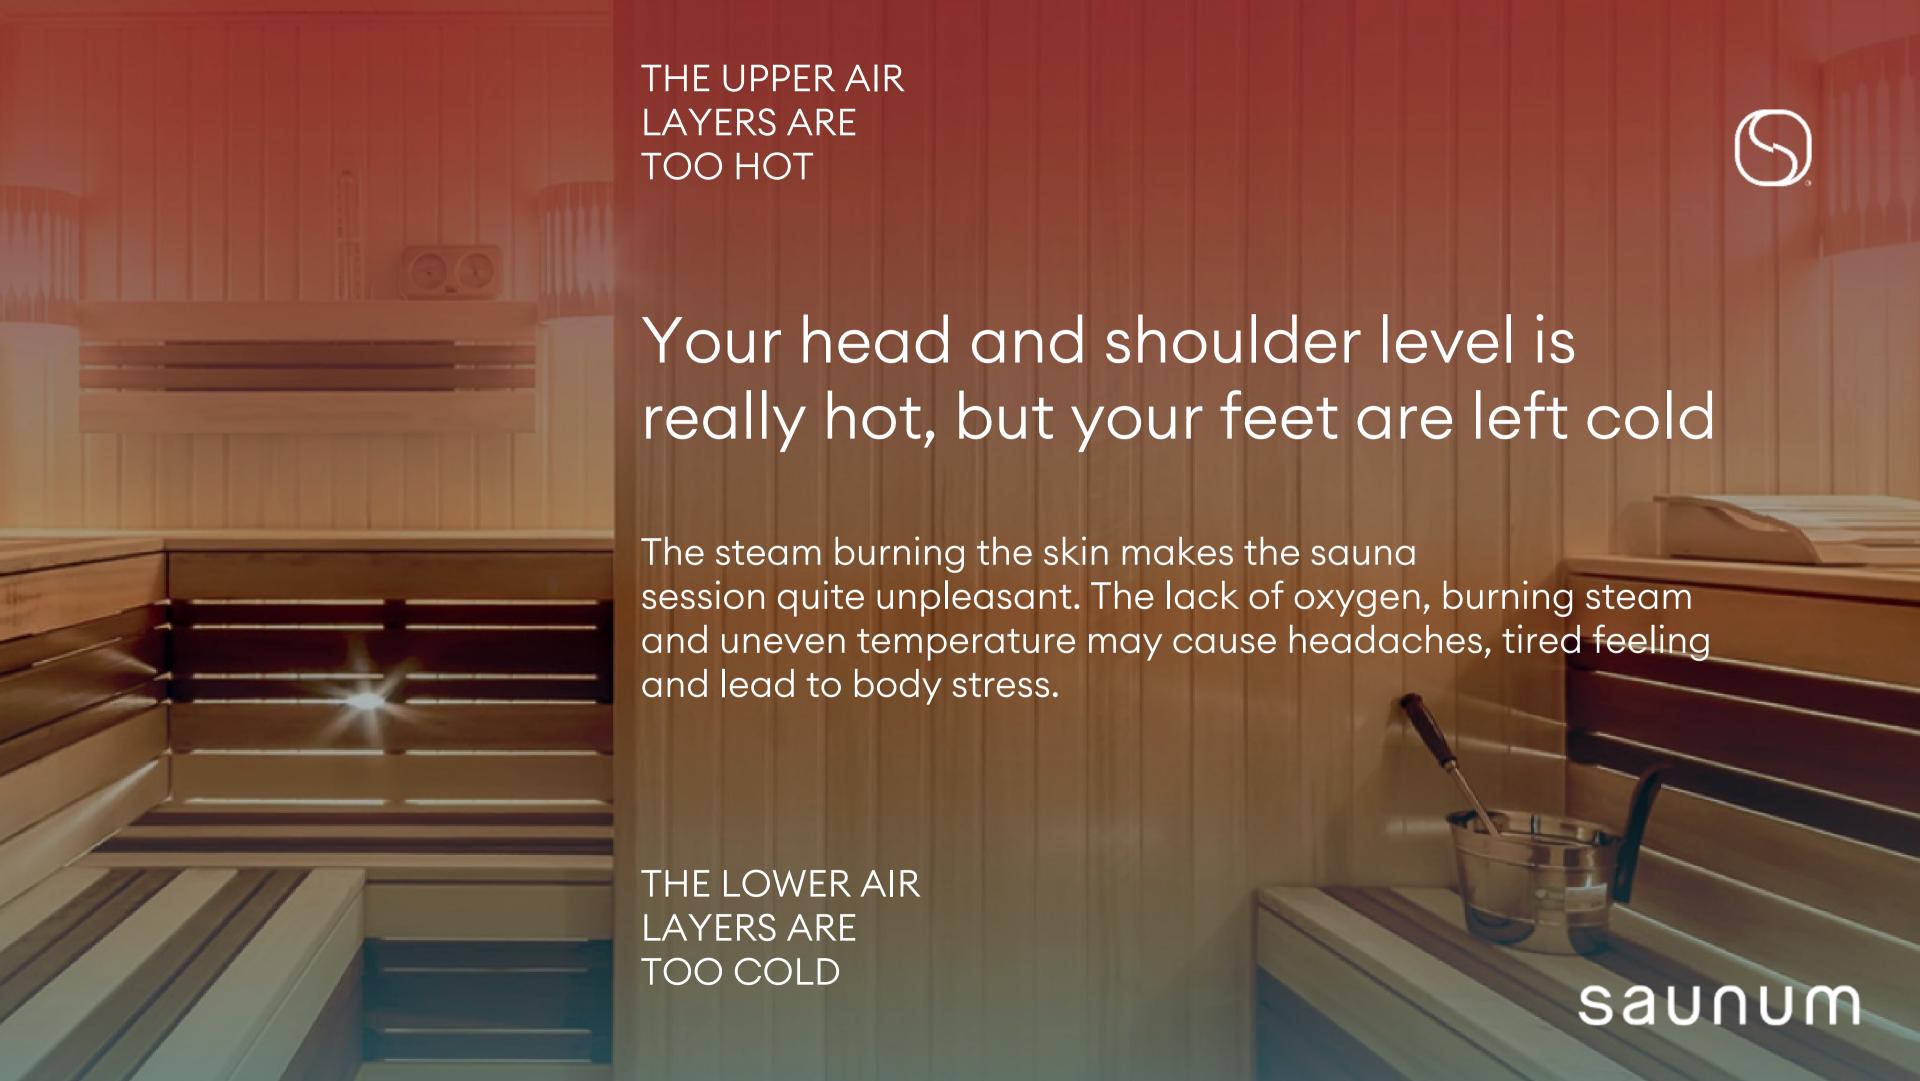

# Tried and tested\* for a more even temperature

Saunum solves one of the main problems with traditional steam saunas: uneven temperature distribution. Our patented air-blending system ensures a more even temperature from head to toe.

### 80 °C / 176 °F TRADITIONAL NORDIC SAUNA

Head level

Foot level

Difference

| climate<br>function: | With Saunum climate function |
|----------------------|------------------------------|
| 108 °C / 226.4 °F    | 91 °C / 195.8 °F             |
| 27 °C / 80.6 °F      | 65 °C / 149 °F               |
| 91 °C / 177 9 °E     | 26°C / 78 8°E                |

<sup>\*</sup> Development work in cooperation with Tallinn University of Technology, during which thermal stratification and air movement in the sauna were analyzed.