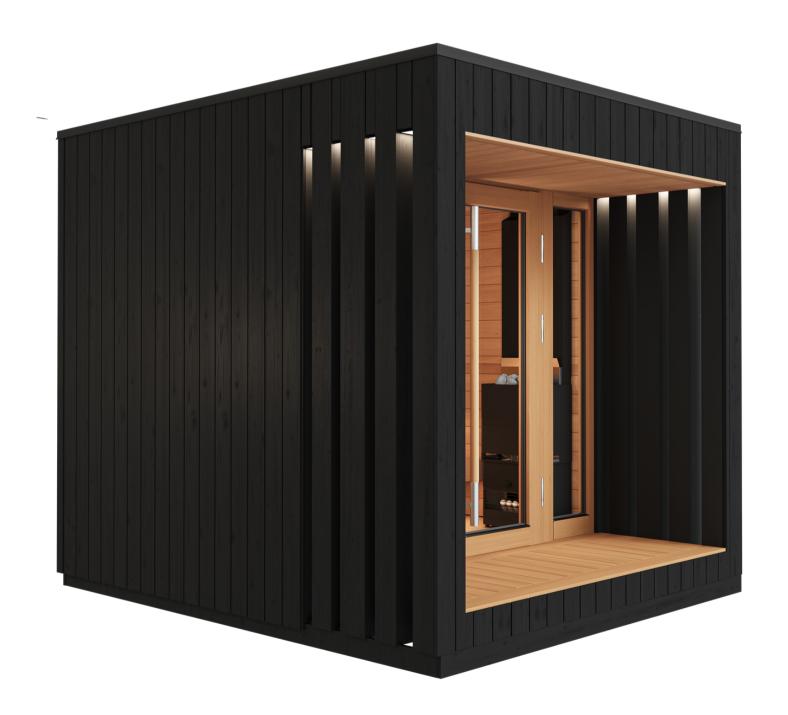

# Saunum AirCube Space

Modern design, modern features

# Saunum AirCube Space

Modern design, modern features

| External dimensions (depth x width x height) | 2.4 x 2.8 x 2.48 m<br>7.87 x 9.19 x 8.14 ft |
|----------------------------------------------|---------------------------------------------|
| Capacity with standard I-shaped bench        | 4–5 users                                   |