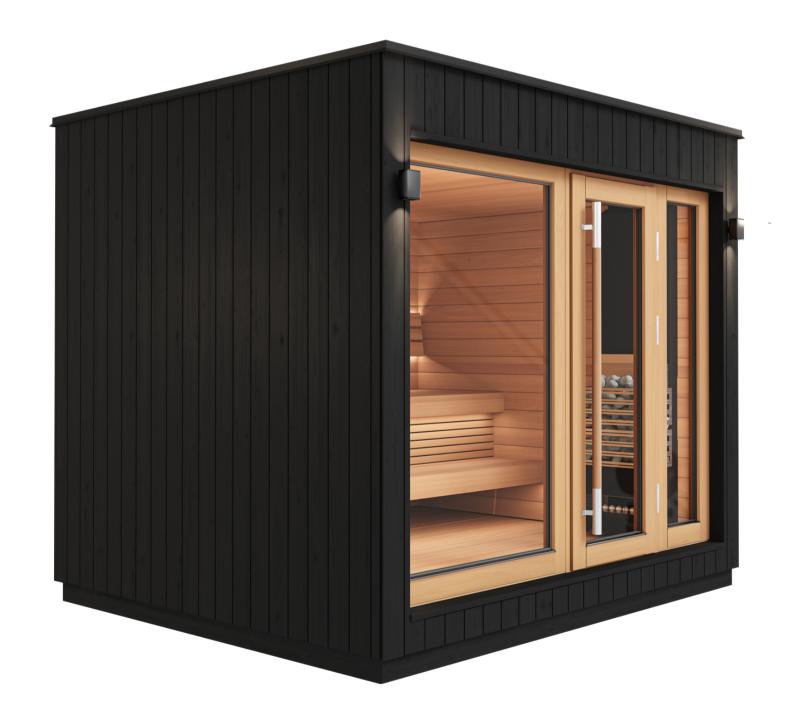

# Saunum AirCube Space

Modern design, modern features

# Saunum AirCube Space

Modern design, modern features

| External dimensions (depth x width x height) | 2.4 x 2.8 x 2.48 m<br>7.87 x 9.19 x 8.14 ft |
|----------------------------------------------|---------------------------------------------|
| Capacity with standard I-shaped bench        | 4–5 users                                   |