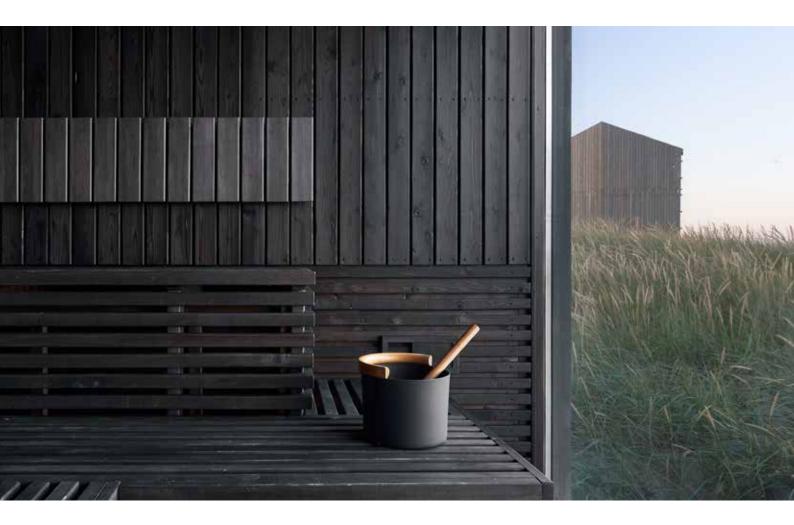

## saunum leil 1.1

Saunum Leil 1.1 is a next-generation smart sauna control unit that is convenient and easy to use. According to sauna data, Leil 1.1 optimizes the sauna's heating time, reducing energy consumption. With three adjustable sauna modes, you can activate the heater with just a few taps on the screen. Once the sauna is ready, simply turn on the Saunum climate control system and enjoy an incredibly relaxing sauna experience with easy breathing and mild heat. As Saunum Leil also supports our AutoLeil automatic water dispensing solution, you can now operate and adjust this feature directly from the installed touch control panel. A ModBus integration option has also been added for connecting the device to smart homes.