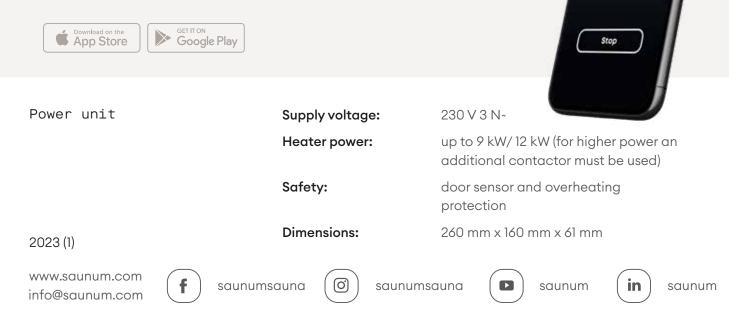

## Touch control panel

| Temperature selection:     | temperature 40-100 °C                                                                                                                                                                         |
|----------------------------|-----------------------------------------------------------------------------------------------------------------------------------------------------------------------------------------------|
| Heater run time:           | adjustable up to 12 hours                                                                                                                                                                     |
| Climate control<br>system: | 3 speeds.<br>NB! Only use the climate device when<br>you are in the steam room.                                                                                                               |
| Pre-setting the sauna:     | 3 pre-set sauna modes (temperature,<br>duration, climate device speed)<br>Sauna duration includes heating<br>time that is approximately 1.5 hours,<br>depending on your sauna                 |
| Sauna scheduling:          | choose the "sauna ready" time and sauna type. Repeating function                                                                                                                              |
| Notifications:             | the sauna is ready, the status of the<br>heater, door is open, overheating<br>protection applied                                                                                              |
| Languages:                 | the menu offers a variety of languages                                                                                                                                                        |
| Safety:                    | screen lock                                                                                                                                                                                   |
| Dimendsions:               | 83 mm x 104 mm x 19.3 mm                                                                                                                                                                      |
| Leil 1.1 updates:          | optimized heating time, ModBus<br>integration for smart home connection,<br>control of Saunum AutoLeil using the<br>dedicated touch control panel, option<br>to connect an additional climate |