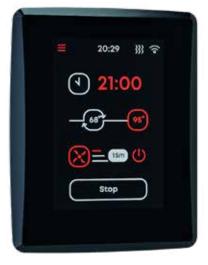

## Touch control panel

| Temperature selection:     | temperature 40-100 °C                                                                                                                                                                         |
|----------------------------|-----------------------------------------------------------------------------------------------------------------------------------------------------------------------------------------------|
| Heater run time:           | adjustable up to 12 hours                                                                                                                                                                     |
| Climate control<br>system: | 3 speeds.<br>NB! Only use the climate device when<br>you are in the steam room.                                                                                                               |
| Pre-setting the sauna:     | 3 pre-set sauna modes (temperature,<br>duration, climate device speed)<br>Sauna duration includes heating<br>time that is approximately 1.5 hours,<br>depending on your sauna                 |
| Sauna scheduling:          | choose the "sauna ready" time and sauna type. Repeating function                                                                                                                              |
| Notifications:             | the sauna is ready, the status of the<br>heater, door is open, overheating<br>protection applied                                                                                              |
| Languages:                 | the menu offers a variety of languages                                                                                                                                                        |
| Safety:                    | screen lock                                                                                                                                                                                   |
| Dimendsions:               | 83 mm x 104 mm x 19.3 mm                                                                                                                                                                      |
| Leil 1.1 updates:          | optimized heating time, ModBus<br>integration for smart home connection,<br>control of Saunum AutoLeil using the<br>dedicated touch control panel, option<br>to connect an additional climate |

control button inside

19:30

15m

the sauna