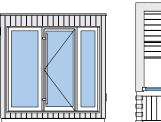

# SAUNUM AIRCUBE ONE

External dimensions (depth x width x height)
EU 240x280x248 cm
US 210x280x248 cm (6.89x9.19x8.14 ft)

# SAUNUM AIRCUBE SPACE

External dimensions (depth x width x height) EU 240x280x248 cm US 210x280x248 cm (6.89x9.19x8.14 ft)

HORIZONTAL SIDE WINDOW

SAUNUM AIRCUBE TERRACE

External dimensions (depth x width x height) EU 280x240x248 cm US 215x280x248 cm (7.05x9.19x8.14 ft)