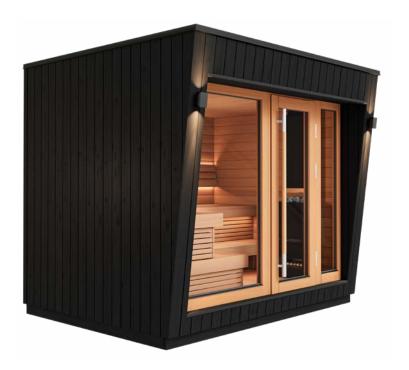

# saunum classic

If you're looking for a modern and minimalistic "plug-andplay" sauna house for your backyard, Saunum Classic is just what you need. Blending classic style with gorgeous materials, functional Nordic design and the skilled work of Saunum's master craftsmen, a high-quality sauna experience is guaranteed.

# classic styling functional nordic design

External dimensions (depth x width x height) 210x240x248 cm

Capacity 3-4 people

Photos are illustrative! Wood is a living material, and each board is unique.