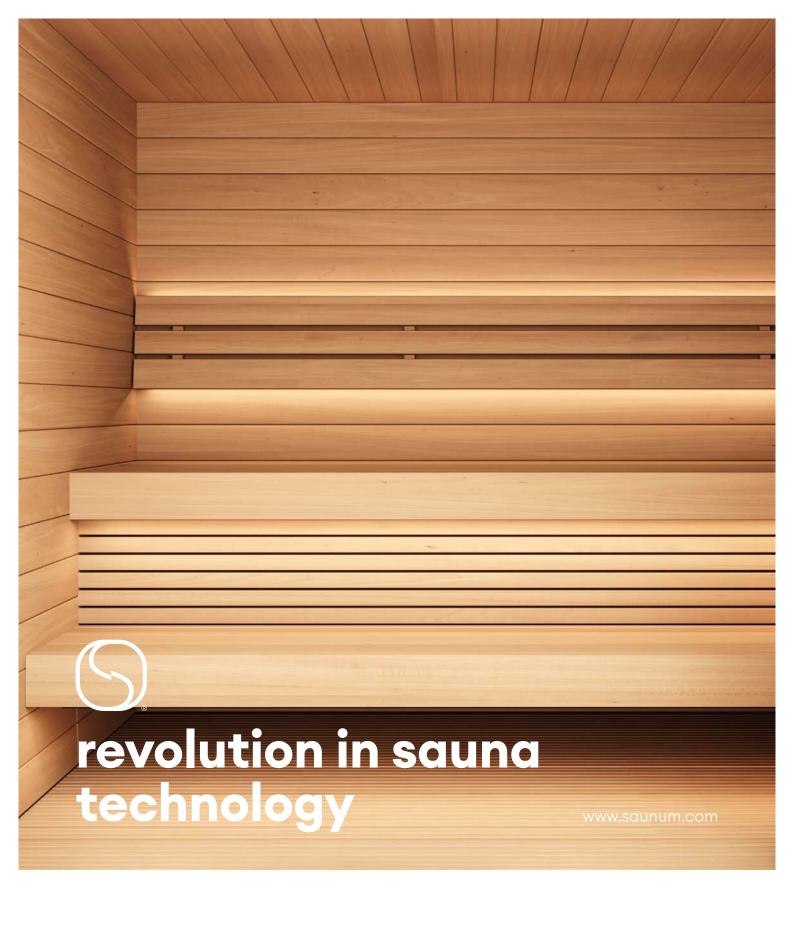

the natural salt spheres added to the sauna climate device are infused into the circulating air to reach the skin and respiratory tract. Salt aerosol is a valued as a decongestant used for reducing inflammation and possesses antimicrobial properties. Salt therapy is a popular treatment for asthma, bronchitis, pneumonia, sinusitis and provides relief of respiratory difficulties in children and adults.









Traditional Steam



Milder Longer-Lasting Steam



Improved Breathing Comfort



No Cold Feet



Suitable for the Whole Family

# Aromatherapy

# therapeutic aroma oil mixed with steam

Add another layer of sensory pleasure with the aromatherapy system, which mixes sauna essential oil aromas within the steam. It is a healthy alternative to burning aromatic oil on the hot stones.