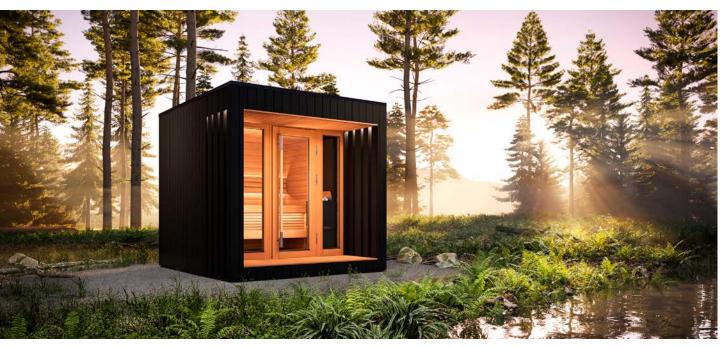

# minimalist appearance, relaxing interior

External dimensions (depth x width x height) 240x280x248 cm

Capacity standard I-shaped stage 4–5 people

Capacity optional L-shaped stage 4–5 people

Photos are illustrative! Wood is a living material, and each board is unique.

# modern design, modern features

External dimensions (depth x width x height) 240x280x248 cm

Capacity standard I-shaped stage 4-5 people

Capacity optional L-shaped stage 4-5 people

Photos are illustrative! Wood is a living material, and each board is unique.