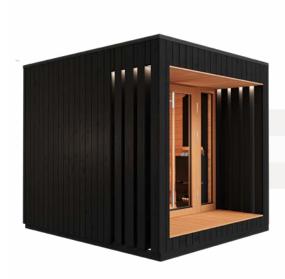

Traditional Steam

Milder Longer-Lasting Steam

Improved Breathing Comfort

No Cold Feet

Suitable for the Whole Family

SAUNUM AIRCUBE ONE

# minimalist appearance, relaxing interior

External dimensions (depth x width x height) 240x280x248 cm

Capacity standard I-shaped stage 4–5 people

Capacity optional L-shaped stage 4–5 people

Photos are illustrative! Wood is a living material, and each board is unique.