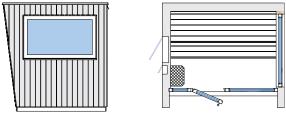

# sauna and home spa with terrace

External dimensions (depth x width x height)

Capacity standard I-shaped stage

Capacity optional L-shaped stage

3-4 people

3-4 people

Photos are illustrative! Wood is a living material, and each board is unique.

# SAUNUM AIRCUBE SPACE

External dimensions (depth x width x height) EU 240x280x248 cm US 210x280x248 cm (6.89x9.19x8.14 ft)

HORIZONTAL SIDE WINDOW

SAUNUM AIRCUBE TERRACE

External dimensions (depth x width x height) EU 280x240x248 cm US 215x280x248 cm (7.05x9.19x8.14 ft)