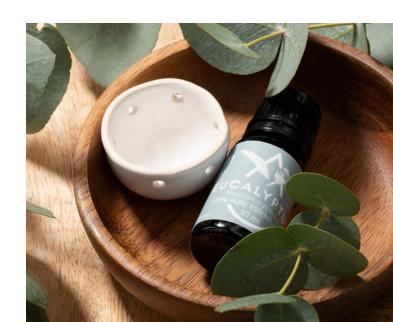

### Aroma sauna

Temperature 40 °C-90 °C

The climate regulating system: speed level 1 Replace one of the salt spheres with an aroma bowl, add some Saunum aroma oil into it and enjoy!

# therapeutic aroma oil mixed with steam

Add another layer of sensory pleasure with the aromatherapy system, which mixes sauna essential oil aromas within the steam. It is a healthy alternative to burning aromatic oil on the hot stones.