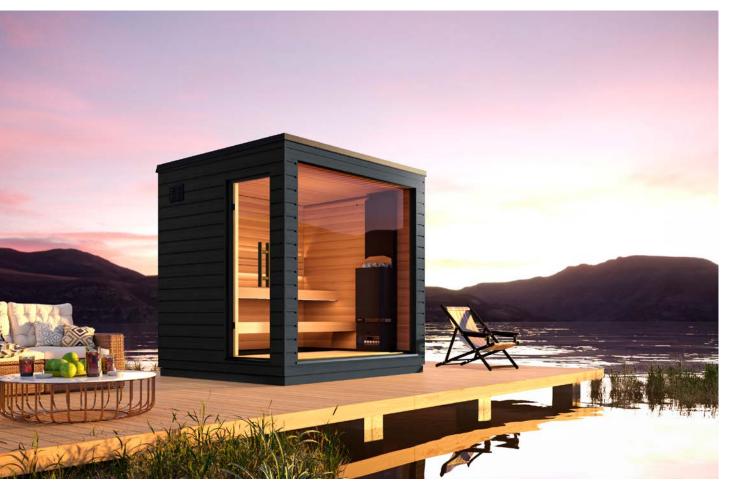

a relaxing sauna and spa in your home garden

With the Leil control unit, it is very easy to control the heater and the sauna climate device – you can heat the sauna and adjust the climate with just a few taps of the touch screen or your smart device. In any case, the sauna, with its Nordic design, is an elegant gem in your home garden.