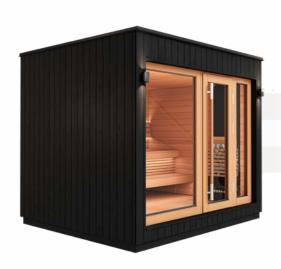

# modern design, modern features

External dimensions (depth x width x height) 240x280x248 cm

Capacity standard I-shaped stage 4-5 people

Capacity optional L-shaped stage 4-5 people

Photos are illustrative! Wood is a living material, and each board is unique.

SAUNUM AIRCUBE TERRACE