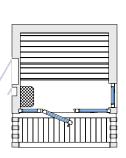

# sauna and home spa with terrace

External dimensions (depth x width x height)

Capacity standard I-shaped stage

Capacity optional L-shaped stage

3-4 people

3-4 people

Photos are illustrative! Wood is a living material, and each board is unique.

# SAUNUM AIRCUBE SPACE

External dimensions (depth x width x height) EU 240x280x248 cm US 210x280x248 cm (6.89x9.19x8.14 ft)

HORIZONTAL SIDE WINDOW

SAUNUM AIRCUBE TERRACE

External dimensions (depth x width x height) EU 280x240x248 cm US 215x280x248 cm (7.05x9.19x8.14 ft)