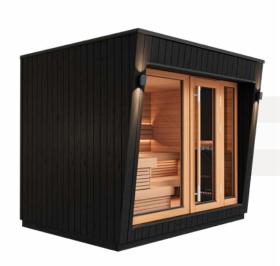

SAUNUM AIRCUBE SPACE

# modern design, modern features

External dimensions (depth x width x height) 240x280x248 cm

Capacity standard I-shaped stage 4-5 people

Capacity optional L-shaped stage 4-5 people

Photos are illustrative! Wood is a living material, and each board is unique.