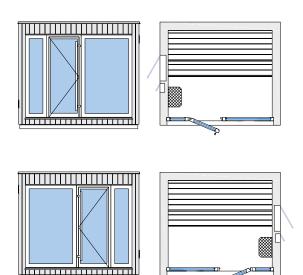

# SAUNUM AIRCUBE SPACE

External dimensions (depth x width x height) EU 240x280x248 cm US 210x280x248 cm (6.89x9.19x8.14 ft)

HORIZONTAL SIDE WINDOW

SAUNUM AIRCUBE TERRACE

External dimensions (depth x width x height) EU 280x240x248 cm US 215x280x248 cm (7.05x9.19x8.14 ft)