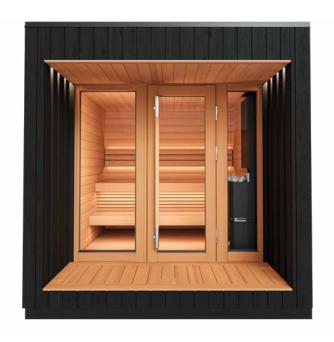

SAUNUM AIRCUBE TERRACE

# sauna and home spa with terrace

External dimensions (depth x width x height)

Capacity standard I-shaped stage

Capacity optional L-shaped stage

3-4 people

3-4 people

Photos are illustrative! Wood is a living material, and each board is unique.