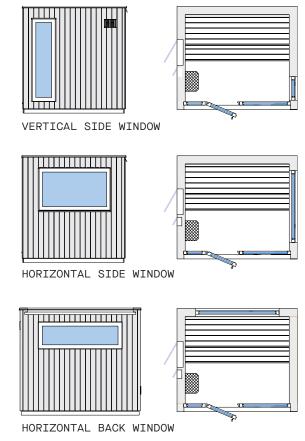

## **EXTRAS**

Colour, material, design options and technological features to choose from:

| Exterior finish     | Anthracite, light grey                                                |
|---------------------|-----------------------------------------------------------------------|
| Glass               | Grey, bronze                                                          |
| Interior finish     | Thermo-aspen                                                          |
| Floor grate         | Thermo-aspen                                                          |
| Bench, backrest     | L-shaped                                                              |
| Lighting            | Interior LED lights that are dimmable to create a suitable atmosphere |
| Sound               | 2 speakers (Bluetooth)                                                |
| Windows             | Can be added to the back wall or side wall                            |
| Heater              | Saunum Experience, Saunum Spa Session                                 |
| Control unit        | Saunum Leil, Saunum Leil Plus or Saunum Leil Mobile                   |
| For the aroma sauna | A set of Saunum sauna oils                                            |