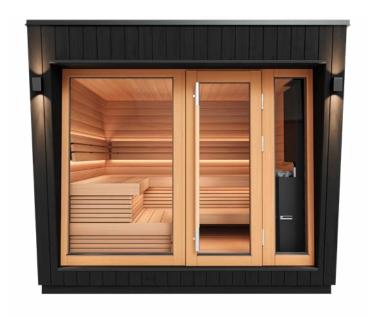

# minimalist appearance, relaxing interior

External dimensions (depth x width x height) 240x280x248 cm

Capacity standard I-shaped stage 4–5 people

Capacity optional L-shaped stage 4–5 people

Photos are illustrative! Wood is a living material, and each board is unique.

SAUNUM AIRCUBE SPACE