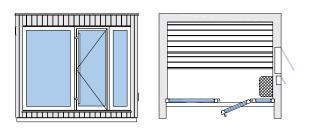

# minimalist appearance, relaxing interior

External dimensions (depth x width x height) 240x280x248 cm

Capacity standard I-shaped stage 4–5 people

Capacity optional L-shaped stage 4–5 people

Photos are illustrative! Wood is a living material, and each board is unique.

# SAUNUM AIRCUBE ONE

External dimensions (depth x width x height)
EU 240x280x248 cm
US 210x280x248 cm (6.89x9.19x8.14 ft)