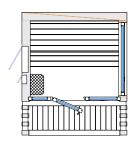

# technical drawings

# SAUNUM AIRCUBE ONE

External dimensions (depth x width x height)
EU 240x280x248 cm
US 210x280x248 cm (6.89x9.19x8.14 ft)