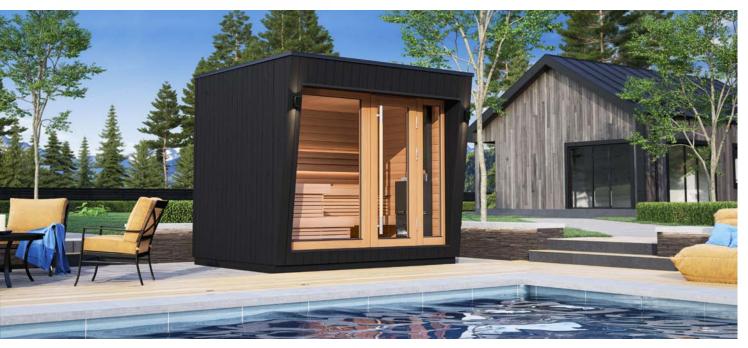

a relaxing sauna and spa in your home garden

# saunum aircube series

In a Saunum sauna, you can enjoy a completely new steam experience and a relaxing five-in-one home spa solution. The mild steam mixed with soft, oxygen-rich air makes breathing easier. The five-in-one home spa solution allows you to turn a classic Nordic sauna into a sauna enriched with salt ions, humid-steam rich sauna, a mild relaxation sauna, and an aroma sauna.

With the Leil control unit, it is very easy to control the heater and the sauna climate device – you can heat the sauna and adjust the climate with just a few taps of the touch screen or your smart device. In any case, the sauna, with its Nordic design, is an elegant gem in your home garden.