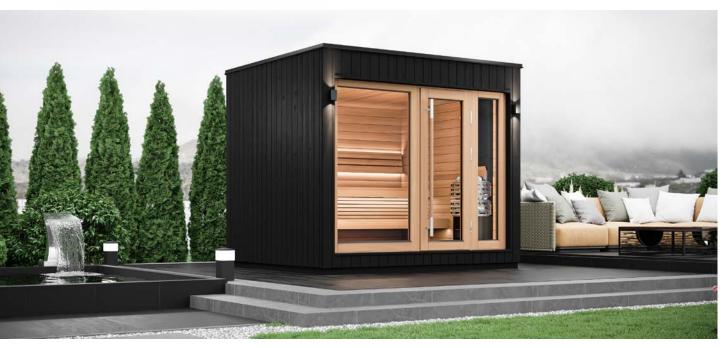

SAUNUM AIRCUBE TERRACE

# sauna and home spa with terrace

External dimensions (depth x width x height)

Capacity standard I-shaped stage

Capacity optional L-shaped stage

3-4 people

3-4 people

Photos are illustrative! Wood is a living material, and each board is unique.