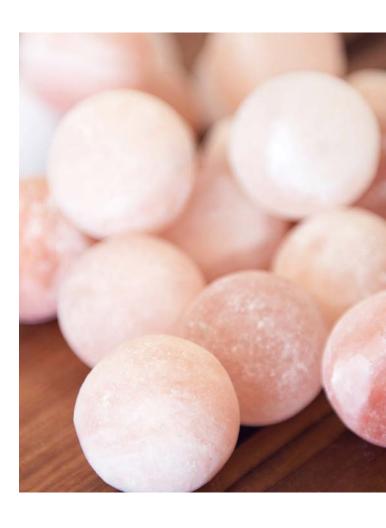

### Sauna enriched with salt ions

Temperature 40 °C-100 °C

The climate regulating system: speed level 1 The salt spheres added to the climate device work at any temperature, if the sauna climate device is switched on.