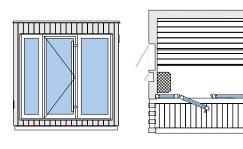

# SAUNUM AIRCUBE ONE

External dimensions (depth x width x height)
EU 240x280x248 cm
US 210x280x248 cm (6.89x9.19x8.14 ft)

# SAUNUM AIRCUBE SPACE

External dimensions (depth x width x height) EU 240x280x248 cm US 210x280x248 cm (6.89x9.19x8.14 ft)

HORIZONTAL SIDE WINDOW

SAUNUM AIRCUBE TERRACE

External dimensions (depth x width x height) EU 280x240x248 cm US 215x280x248 cm (7.05x9.19x8.14 ft)