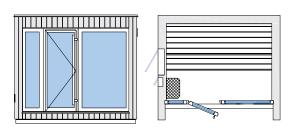

# SAUNUM AIRCUBE ONE

External dimensions (depth x width x height)
EU 240x280x248 cm
US 210x280x248 cm (6.89x9.19x8.14 ft)