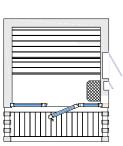

# SAUNUM AIRCUBE ONE

External dimensions (depth x width x height)
EU 240x280x248 cm
US 210x280x248 cm (6.89x9.19x8.14 ft)

# SAUNUM AIRCUBE SPACE

External dimensions (depth x width x height) EU 240x280x248 cm US 210x280x248 cm (6.89x9.19x8.14 ft)

HORIZONTAL SIDE WINDOW

SAUNUM AIRCUBE TERRACE

External dimensions (depth x width x height) EU 280x240x248 cm US 215x280x248 cm (7.05x9.19x8.14 ft)