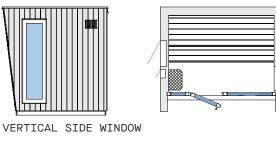

# modern design, modern features

External dimensions (depth x width x height) 240x280x248 cm

Capacity standard I-shaped stage 4-5 people

Capacity optional L-shaped stage 4-5 people

Photos are illustrative! Wood is a living material, and each board is unique.

# SAUNUM AIRCUBE SPACE

External dimensions (depth x width x height) EU 240x280x248 cm US 210x280x248 cm (6.89x9.19x8.14 ft)

HORIZONTAL SIDE WINDOW

SAUNUM AIRCUBE TERRACE

External dimensions (depth x width x height) EU 280x240x248 cm US 215x280x248 cm (7.05x9.19x8.14 ft)