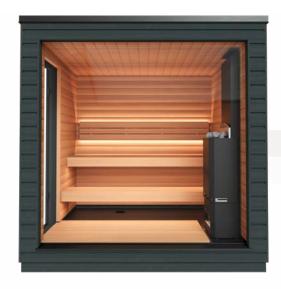

# minimalist appearance, relaxing interior

External dimensions (depth x width x height) 240x280x248 cm

Capacity standard I-shaped stage 4–5 people

Capacity optional L-shaped stage 4–5 people

Photos are illustrative! Wood is a living material, and each board is unique.