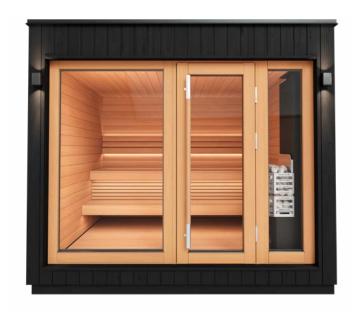

# minimalist appearance, relaxing interior

External dimensions (depth x width x height) 240x280x248 cm

Capacity standard I-shaped stage 4–5 people

Capacity optional L-shaped stage 4–5 people

Photos are illustrative! Wood is a living material, and each board is unique.

SAUNUM AIRCUBE SPACE