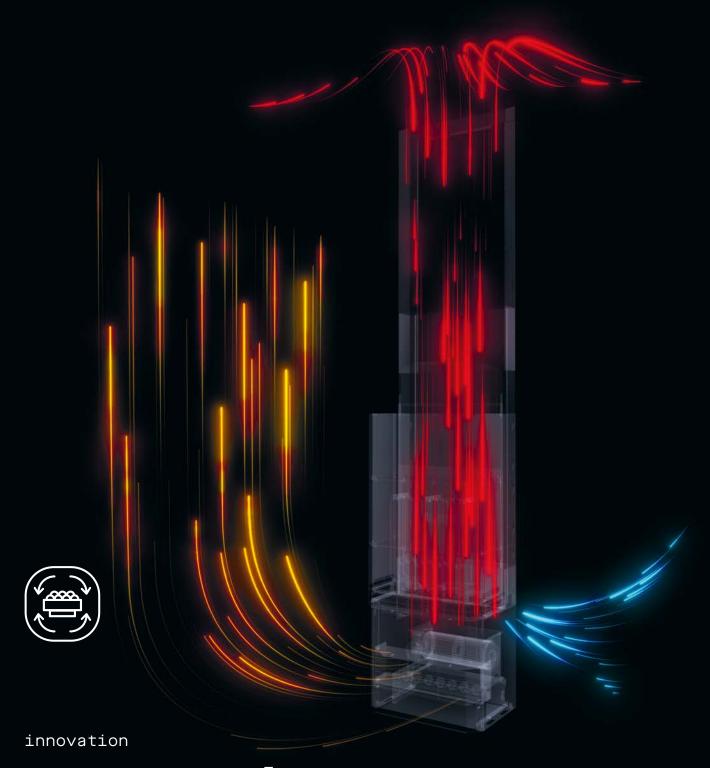

# patented air-blending system

Saunum's patented air-blending system traps scorching steam that rises near the ceiling of the sauna and mixes it with cooler, more oxygen-rich air near the floor, equalizing the heat and steam throughout the sauna. This ensures a more even temperature of the steam, and the oxygen enriched steam makes it easier to breathe. More water may be ladled onto the rocks of the heater to produce richer, more luxurious steam, resulting in more intense sweating.