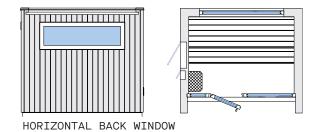

## **EXTRAS**

Colour, material, design options and technological features to choose from:

| Exterior finish     | Anthracite, light grey                                                |
|---------------------|-----------------------------------------------------------------------|
| Glass               | Grey, bronze                                                          |
| Interior finish     | Thermo-aspen                                                          |
| Floor grate         | Thermo-aspen                                                          |
| Bench, backrest     | L-shaped                                                              |
| Lighting            | Interior LED lights that are dimmable to create a suitable atmosphere |
| Sound               | 2 speakers (Bluetooth)                                                |
| Windows             | Can be added to the back wall or side wall                            |
| Heater              | Saunum Experience, Saunum Spa Session                                 |
| Control unit        | Saunum Leil, Saunum Leil Plus or Saunum Leil Mobile                   |
| For the aroma sauna | A set of Saunum sauna oils                                            |

# SAUNUM AIRCUBE SPACE

External dimensions (depth x width x height) EU 240x280x248 cm US 210x280x248 cm (6.89x9.19x8.14 ft)

HORIZONTAL SIDE WINDOW

SAUNUM AIRCUBE TERRACE

External dimensions (depth x width x height) EU 280x240x248 cm US 215x280x248 cm (7.05x9.19x8.14 ft)