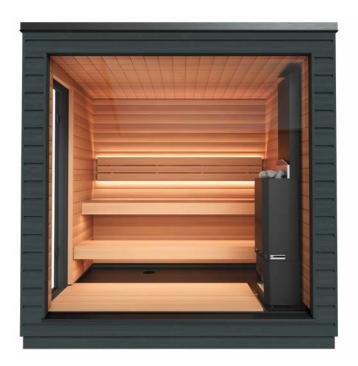

# saunum aircube series

In a Saunum sauna, you can enjoy a completely new steam experience and a relaxing five-in-one home spa solution. The mild steam mixed with soft, oxygen-rich air makes breathing easier. The five-in-one home spa solution allows you to turn a classic Nordic sauna into a sauna enriched with salt ions, humid-steam rich sauna, a mild relaxation sauna, and an aroma sauna.

With the Leil control unit, it is very easy to control the heater and the sauna climate device – you can heat the sauna and adjust the climate with just a few taps of the touch screen or your smart device. In any case, the sauna, with its Nordic design, is an elegant gem in your home garden.

# minimalist appearance, relaxing interior

External dimensions (depth x width x height) 240x280x248 cm

Capacity standard I-shaped stage 4–5 people

Capacity optional L-shaped stage 4–5 people

Photos are illustrative! Wood is a living material, and each board is unique.