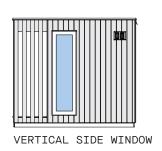

# SAUNUM AIRCUBE SPACE

External dimensions (depth x width x height) EU 240x280x248 cm US 210x280x248 cm (6.89x9.19x8.14 ft)

HORIZONTAL SIDE WINDOW

SAUNUM AIRCUBE TERRACE

External dimensions (depth x width x height) EU 280x240x248 cm US 215x280x248 cm (7.05x9.19x8.14 ft)