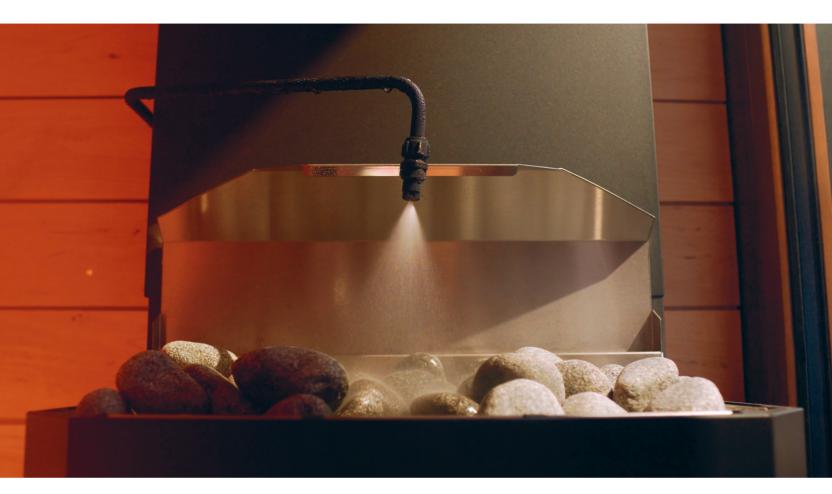

## saunum auto leil

In a modern relaxation sauna, all you have to do is simply enjoy a good, moist sauna. You don't even need to throw the water on the heated stones yourself. Saunum AutoLeil is a smart and self-learning device that automatically controls the water supply to the heater, creating and maintaining an even sauna climate according to the sauna user's preferences.

In a good sauna, humidity is just as important as temperature. Saunum AutoLeil is an additional device for the heater that automatically throws water on it and helps you control the humidity in the sauna room.

The AutoLeil kit also includes a button with LED lighting for throwing water in the sauna room. It is also possible to turn automatic water throwing on or off with this button while in the sauna. The length of one water dispensing cycle is set to 30 minutes by default. It can be changed up to 12 hours, for example, for public saunas. Water can be taken from any household tap (up to 4 bar).