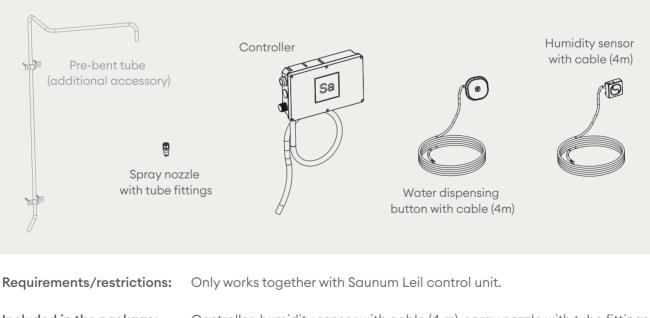

Included in the package:Controller, humidity sensor with cable (4 m), spray nozzle with tube fittings,<br/>electric water valve, water throwing button with cable (4 m).Add-ons:Pre-bent tube for Primary or Professional heater, additional sauna interior

Pre-bent tube for Primary or Professional heater, additional sauna interior water dispensing button if you want to connect more than one button.