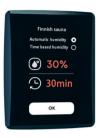

Saunum AutoLeil is designed for Saunum heaters and is controlled through the Saunum Leil control unit. With the Saunum Leil control panel, you can pre-set 3 different types of steam and enable the use of AutoLeil.

**The automatic humidity control mode** sets the target room temperature (40–100 °C) and relative humidity (10–60% depending on temperature) to specific values. In this mode, you cannot set the frequency or water quantity of the automatic dispensing.