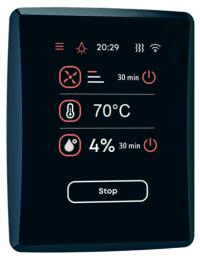

Saunum AutoLeil is designed for Saunum heaters and is controlled through the Saunum Leil control unit. With the Saunum Leil control panel, you can pre-set 3 different types of steam and enable the use of AutoLeil.

**The manual control mode** sets the target sauna room temperature (40–100 °C), water quantity (valve opening time 0.3–4 sec), and water throwing interval (1–10 min) to specific values. In this mode, you cannot set the humidity level.