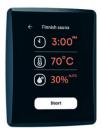

Saunum AutoLeil is designed for Saunum heaters and is controlled through the Saunum Leil control unit. With the Saunum Leil control panel, you can pre-set 3 different types of steam and enable the use of AutoLeil.

**AutoLeil** can also be set to ensure that the sauna user enters a comfortably moist sauna room at the designated time. When the sauna room is heated to the desired temperature, AutoLeil ensures water dispension to the heater according to desired settings.