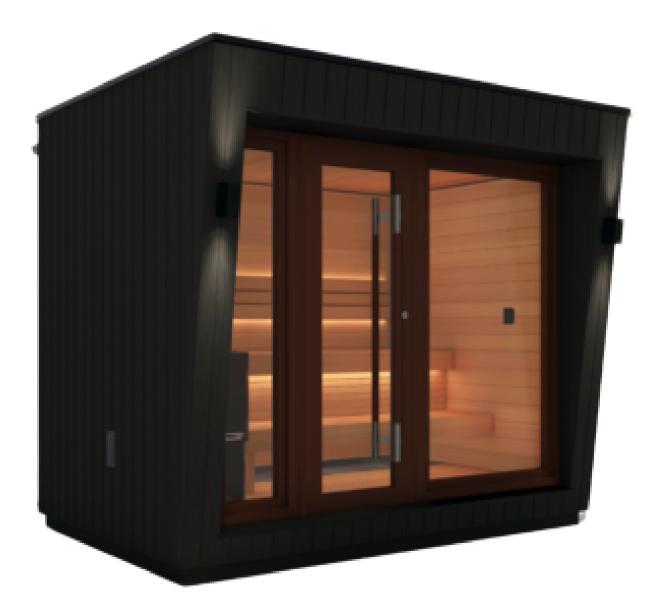

# Saunum AirCube Terrace

Integrated Terrace: Combines sauna and home spa with an outdoor terrace.

# S Saunum AirCube Terrace

Integrated Terrace: Combines sauna and home spa wit

External dimensions

Capacity with standard I-shaped bench

Weight

AirCube Terrace dr

| •<br>•<br>• • |                                                      |
|---------------|------------------------------------------------------|
| th            | an outdoor terrace.                                  |
|               |                                                      |
|               | 6.88 ft (depth) x 9.19 ft (width) x 8.16 ft (height) |
|               | 4–5 users                                            |
|               | 3528 lbs                                             |
| <u>ra</u> ,   | wing<br>Saunum                                       |