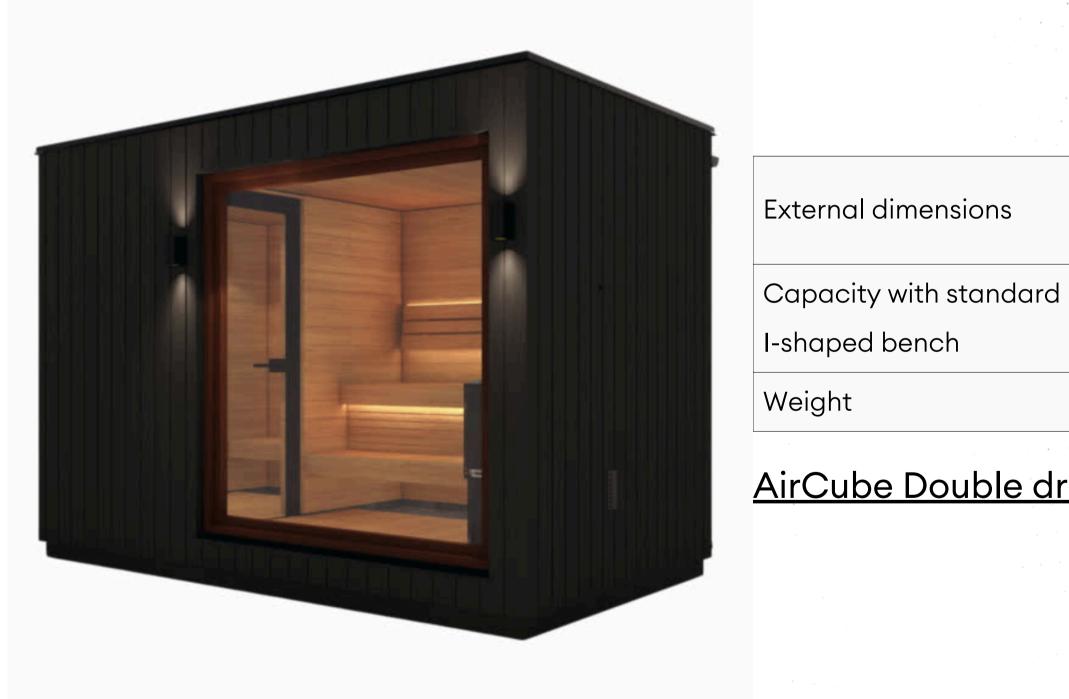

# Saunum AirCube Double

Additional Space: Features a front room for added functionality.

# Saunum AirCube Double

#### Additional Space: Features a front room for added fund

| • |
|---|
|   |
|   |
|   |
|   |