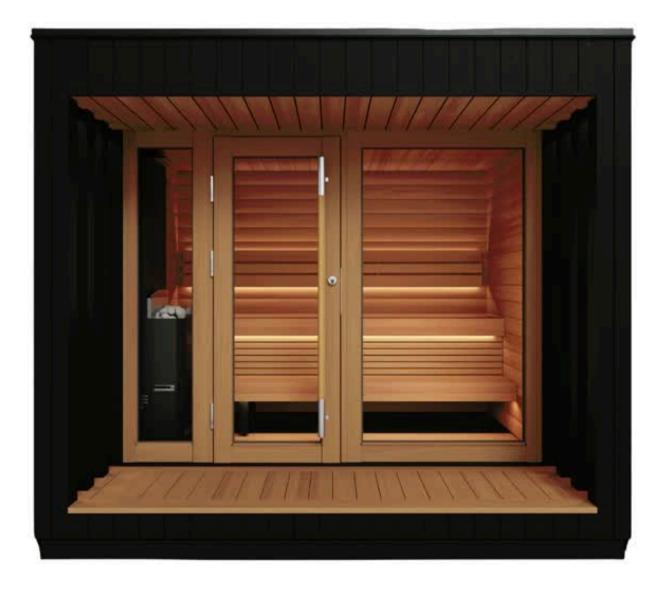

# Saunum AirCube Space

Modern Design: Sleek and contemporary design with advanced features.

# Saunum AirCube Space

Modern Design: Sleek and contemporary design with advanced features.

External dimensions

Capacity with standard I-shaped bench

Weight

AirCube Space dre

|          | 6.88 ft (depth) x 9.19 ft (width) x 8.16 ft (height) |  |  |  |  |  |  |  |  |
|----------|------------------------------------------------------|--|--|--|--|--|--|--|--|
| k        | 4–5 users                                            |  |  |  |  |  |  |  |  |
|          | 3528 lbs                                             |  |  |  |  |  |  |  |  |
| <u>a</u> | <u>wing</u><br>Saunum                                |  |  |  |  |  |  |  |  |
|          |                                                      |  |  |  |  |  |  |  |  |