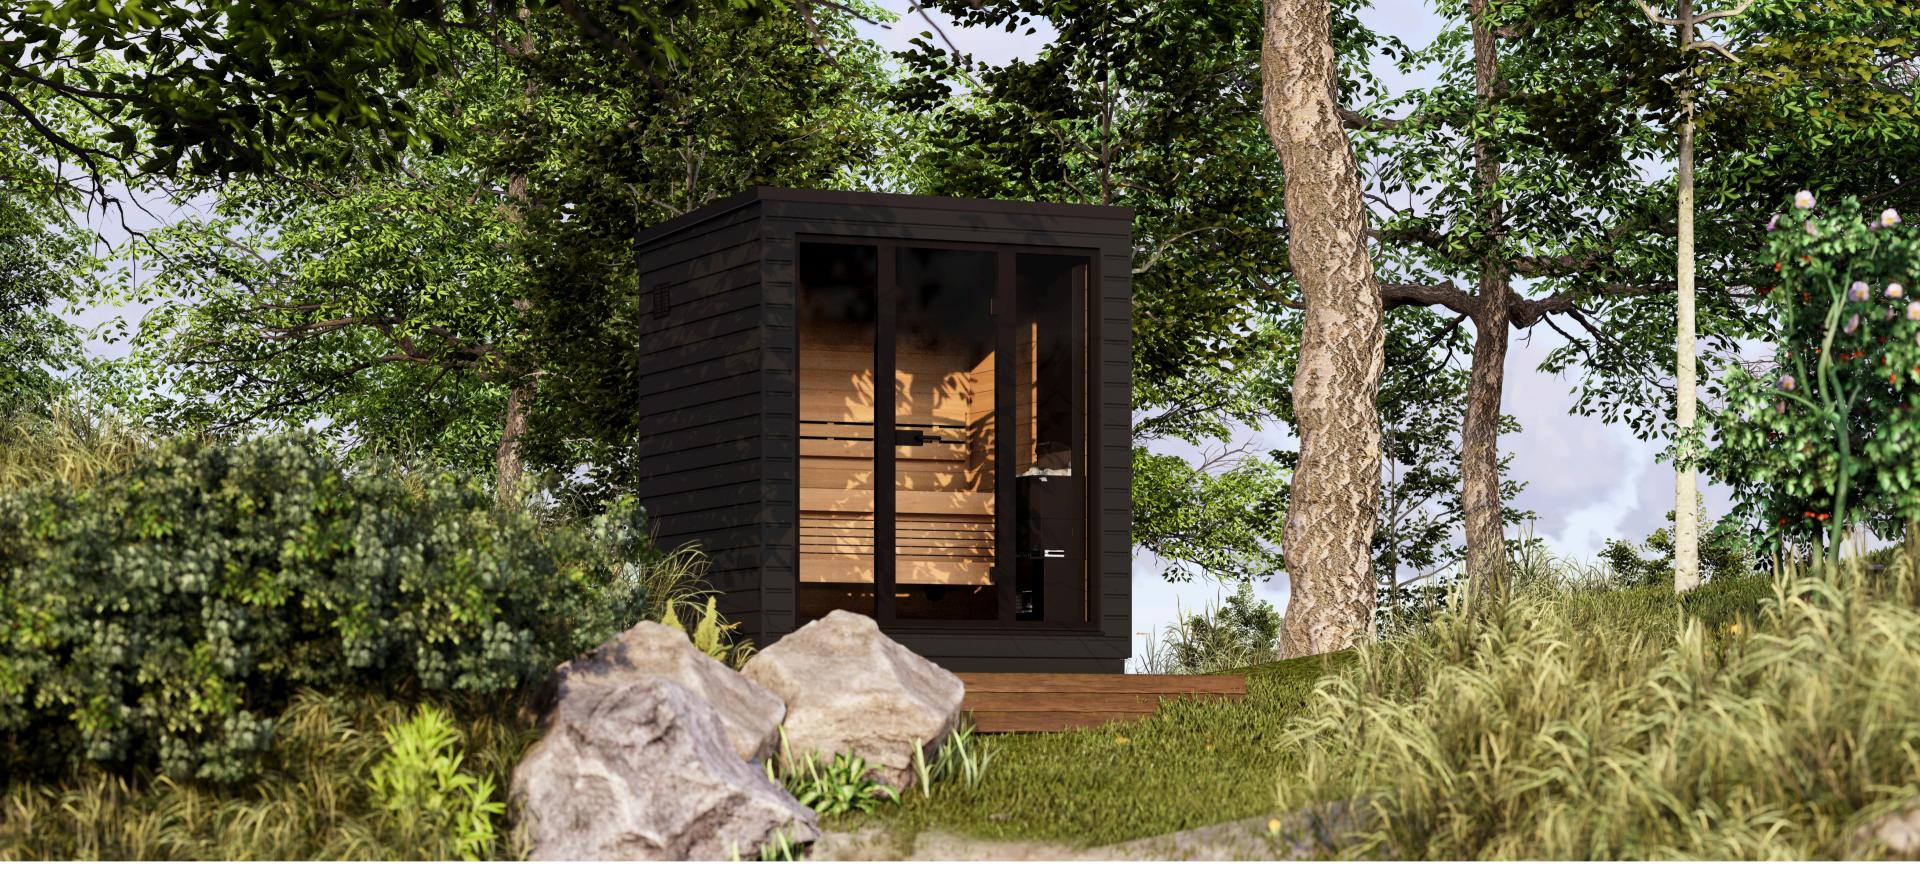

# Saunum AirCube Double

Additional Space: Features a front room for added functionality.

# Saunum AirCube Double

#### Additional Space: Features a front room for added fund

| • |
|---|
|   |
|   |
|   |
|   |