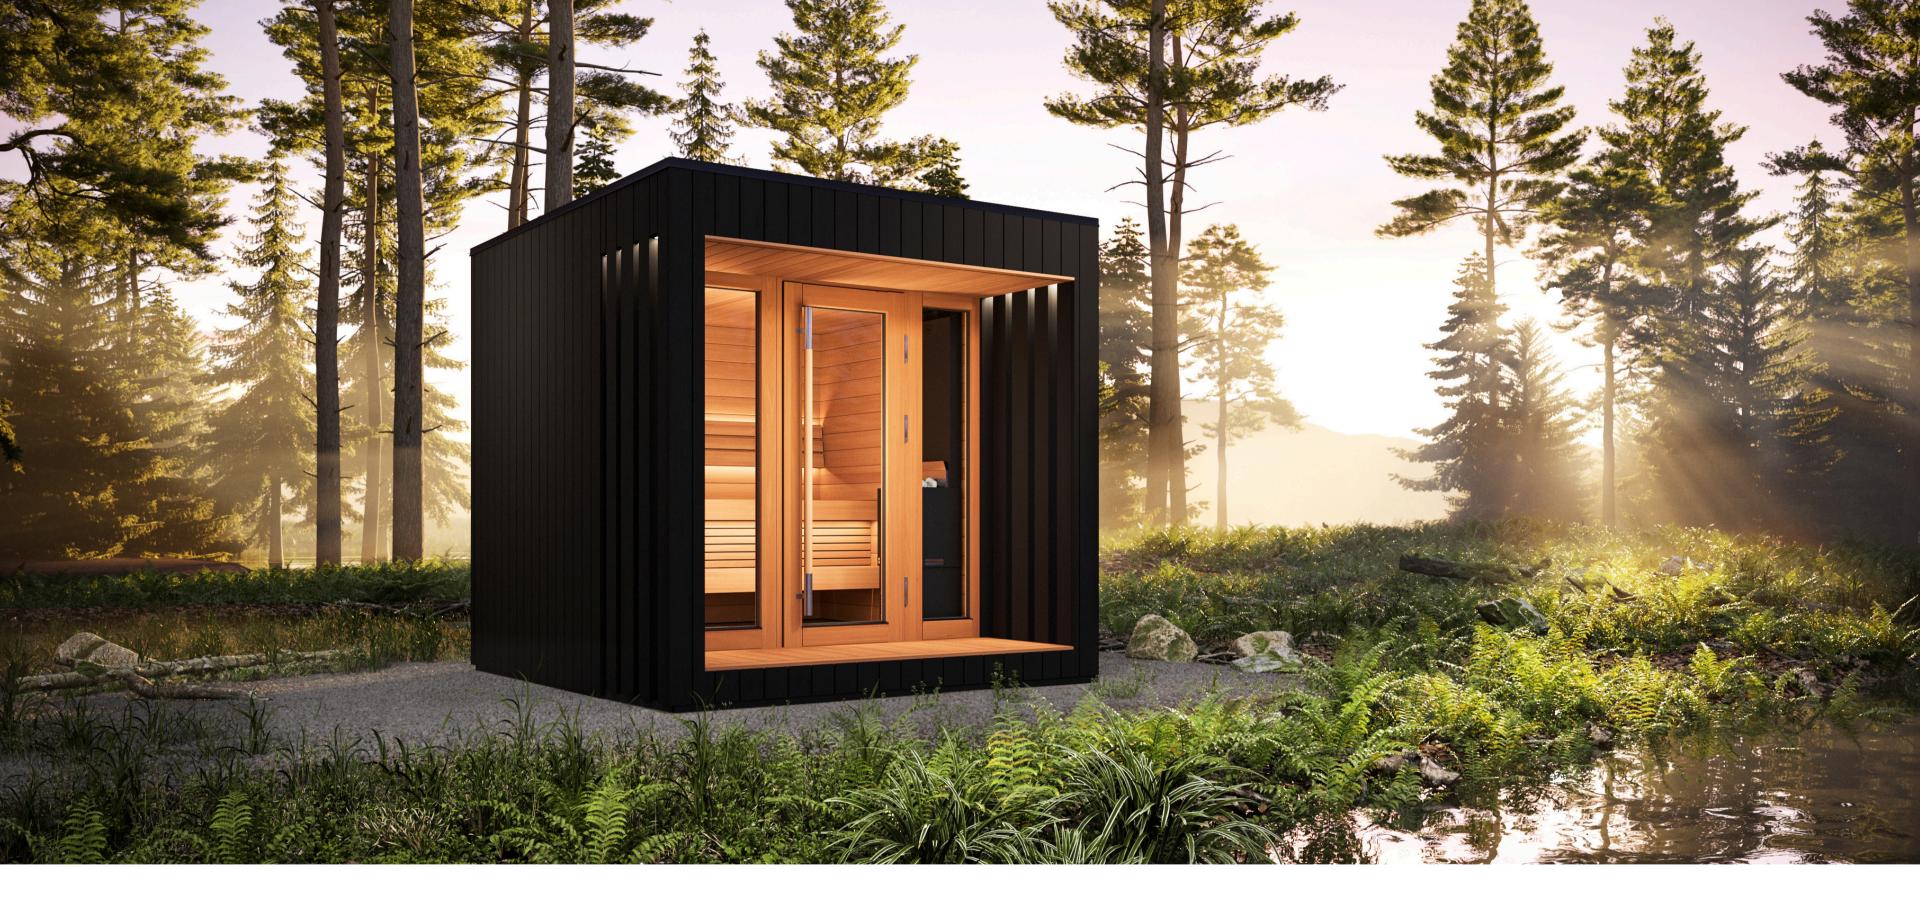

# Saunum AirCube Space

Modern Design: Sleek and contemporary design with advanced features.

# Saunum AirCube Space

Modern Design: Sleek and contemporary design with advanced features.

External dimensions

Capacity with standard I-shaped bench

Weight

AirCube Space dre

|          | 6.88 ft (depth) x 9.19 ft (width) x 8.16 ft (height) |  |  |  |  |  |  |  |  |
|----------|------------------------------------------------------|--|--|--|--|--|--|--|--|
| k        | 4–5 users                                            |  |  |  |  |  |  |  |  |
|          | 3528 lbs                                             |  |  |  |  |  |  |  |  |
| <u>a</u> | <u>wing</u><br>Saunum                                |  |  |  |  |  |  |  |  |
|          |                                                      |  |  |  |  |  |  |  |  |