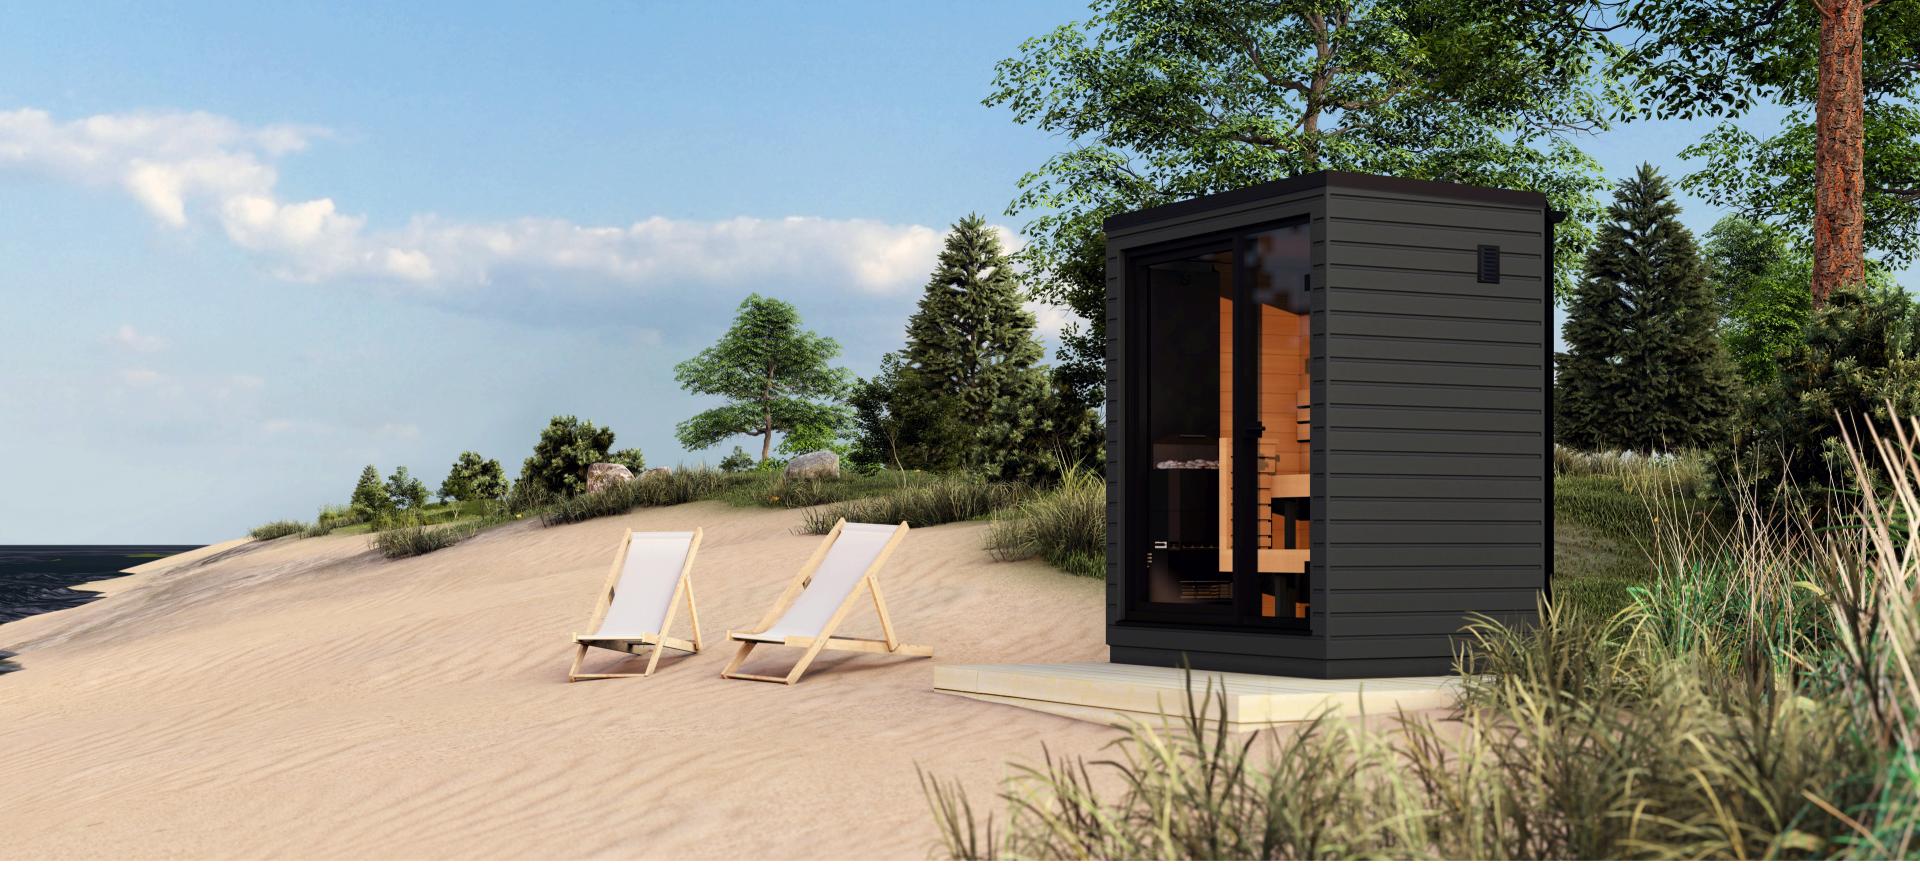

# Saunum AirCube Space

Modern Design: Sleek and contemporary design with advanced features.

# Saunum AirCube Space

Modern Design: Sleek and contemporary design with advanced features.

External dimensions

Capacity with standard I-shaped bench

Weight

AirCube Space dre

|          | 6.88 ft (depth) x 9.19 ft (width) x 8.16 ft (height) |  |  |  |  |  |  |  |  |
|----------|------------------------------------------------------|--|--|--|--|--|--|--|--|
| k        | 4–5 users                                            |  |  |  |  |  |  |  |  |
|          | 3528 lbs                                             |  |  |  |  |  |  |  |  |
| <u>a</u> | <u>wing</u><br>Saunum                                |  |  |  |  |  |  |  |  |
|          |                                                      |  |  |  |  |  |  |  |  |