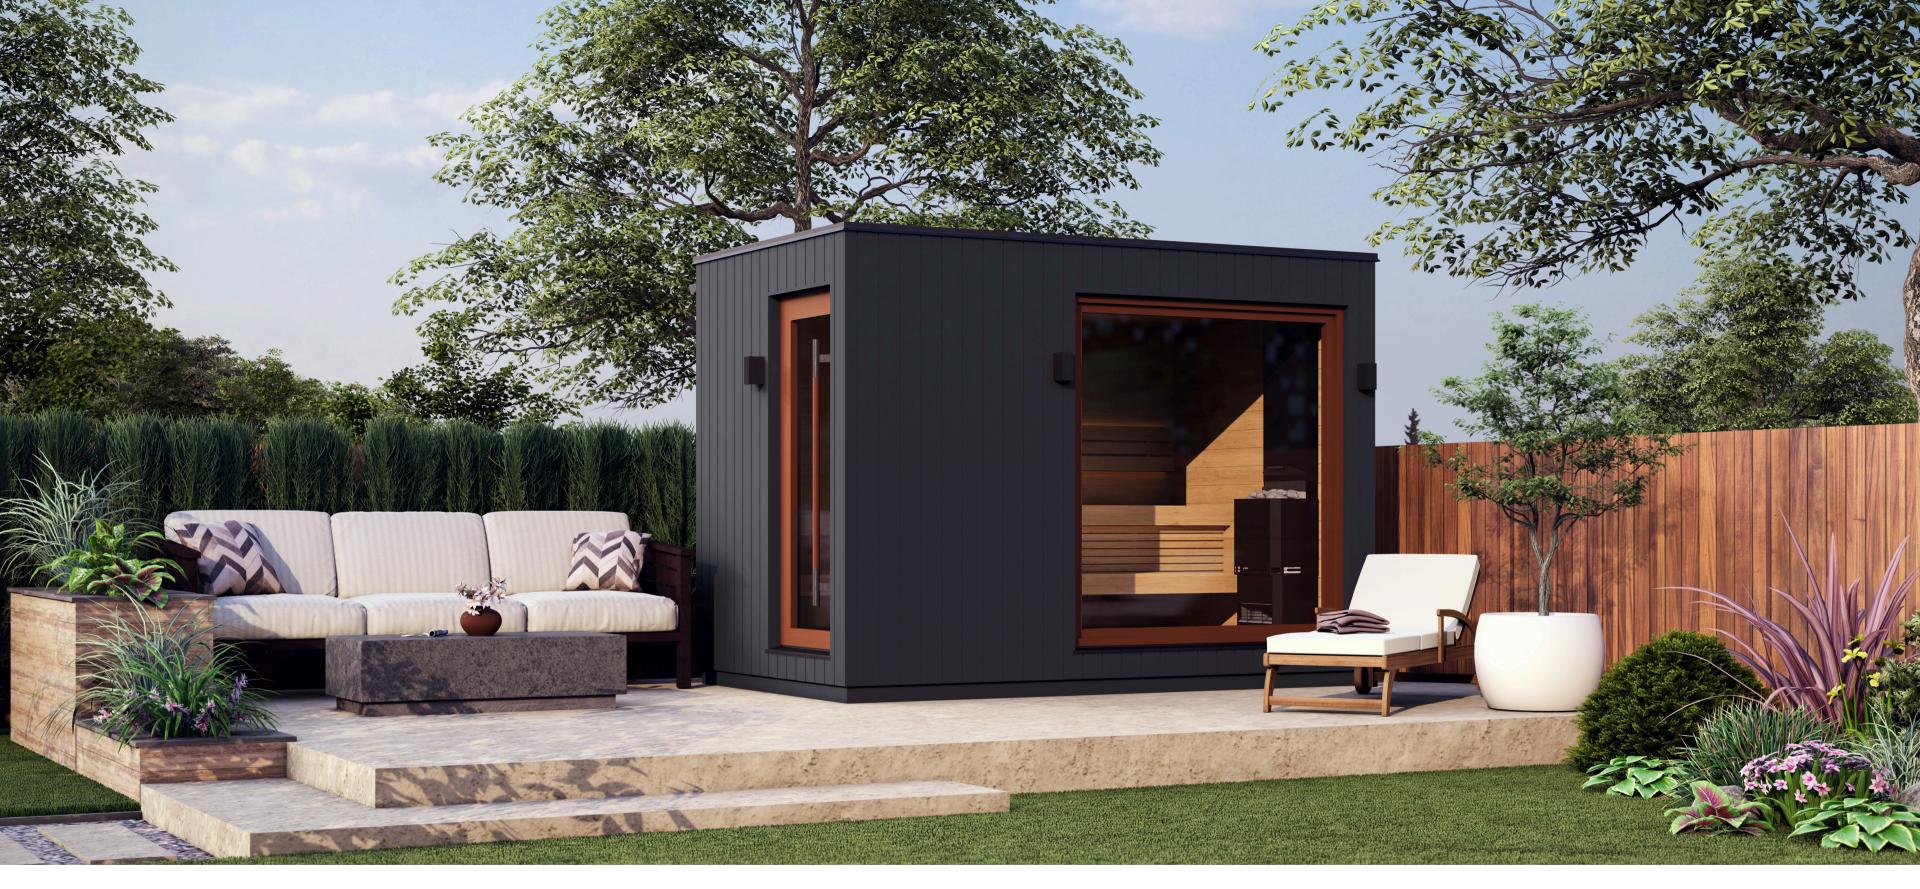

# Saunum AirCube Double

Additional Space: Features a front room for added functionality.

# Saunum AirCube Double

#### Additional Space: Features a front room for added fund

| • |
|---|
|   |
|   |
|   |
|   |