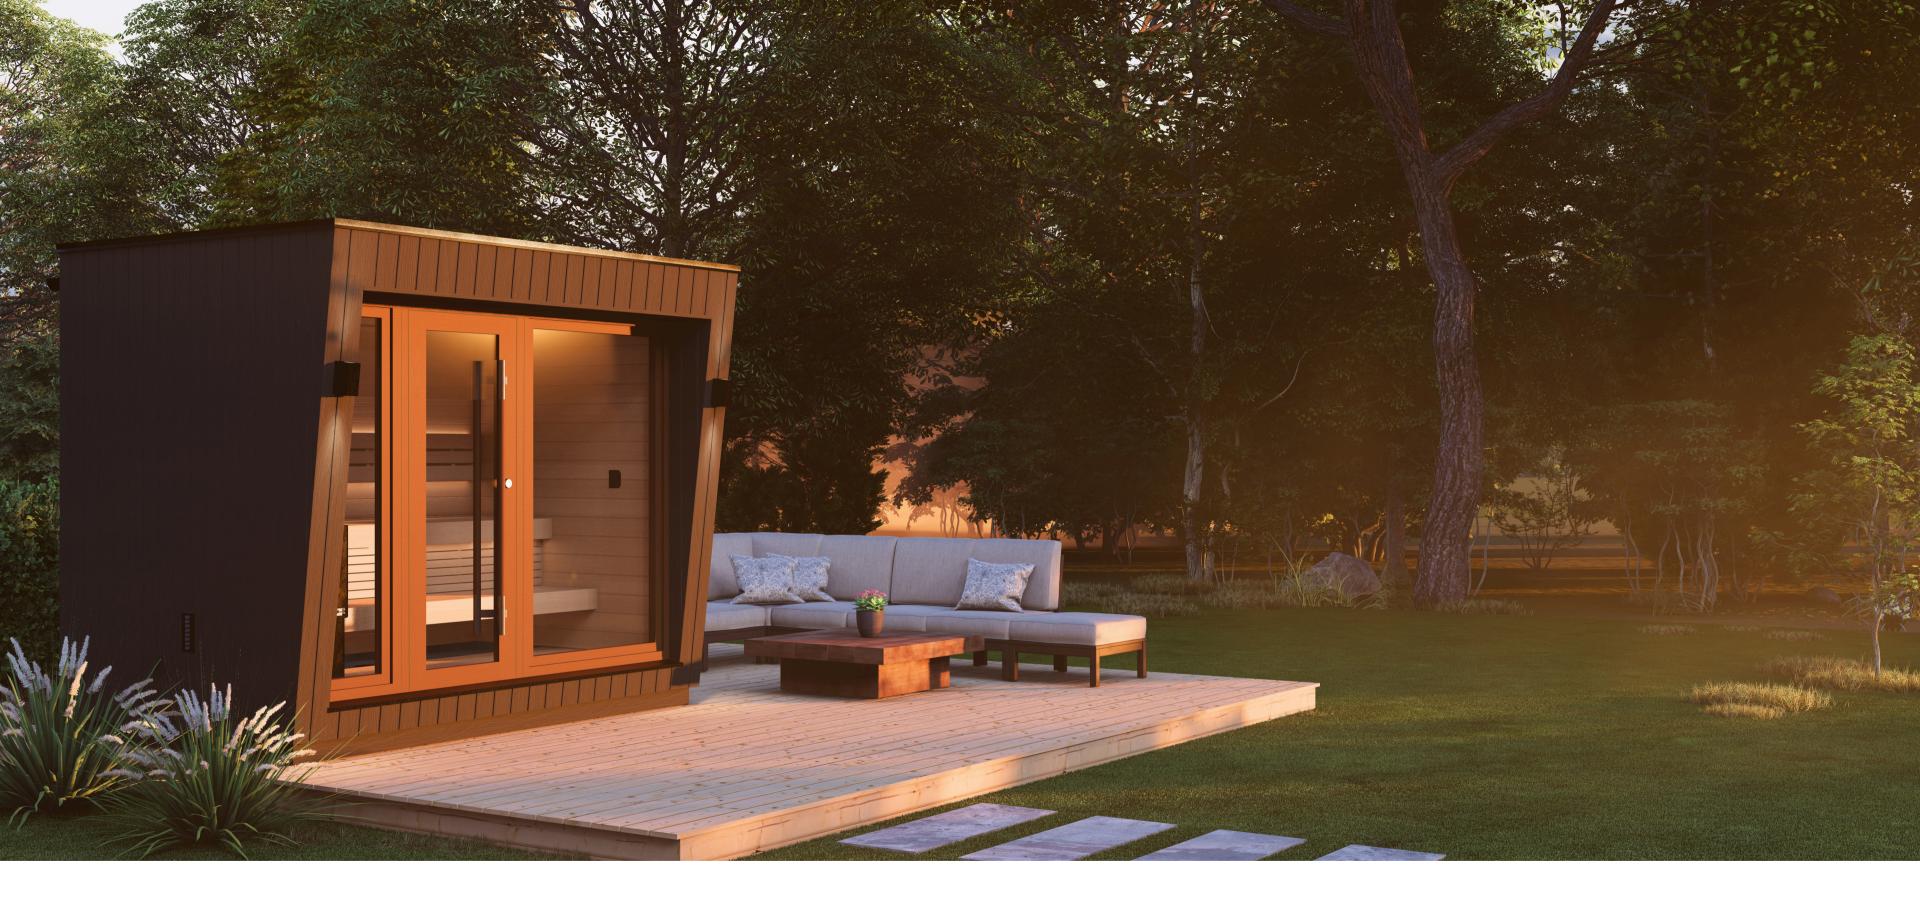

# Saunum AirCube Terrace

Integrated Terrace: Combines sauna and home spa with an outdoor terrace.

# S Saunum AirCube Terrace

Integrated Terrace: Combines sauna and home spa wit

External dimensions

Capacity with standard I-shaped bench

Weight

AirCube Terrace dr

| •<br>•<br>• • |                                                      |
|---------------|------------------------------------------------------|
| th            | an outdoor terrace.                                  |
|               |                                                      |
|               | 6.88 ft (depth) x 9.19 ft (width) x 8.16 ft (height) |
|               | 4–5 users                                            |
|               | 3528 lbs                                             |
| <u>ra</u> ,   | wing<br>Saunum                                       |