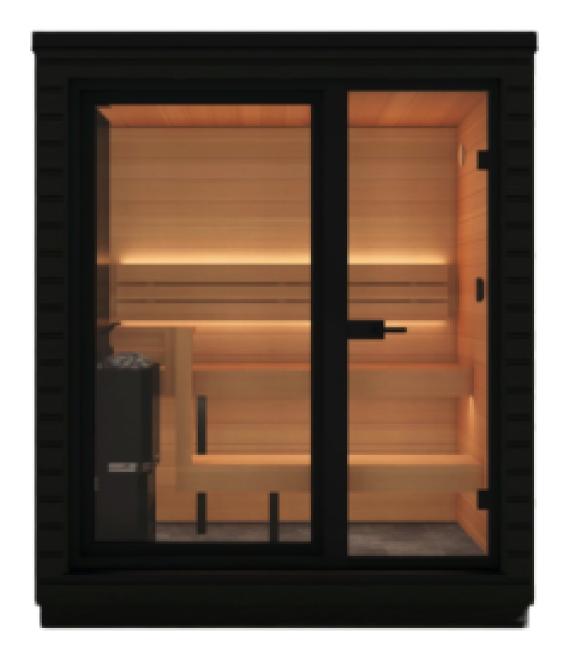

# Saunum Classic Mini

Nordic Design: Classic styling with functional and compact features.

# Saunum Classic Mini

Nordic Design: Classic styling with functional and comp

External dimensions

Capacity with standard I-shaped bench

Weight

**Classic Mini drawing** 

| pact features. |   |
|----------------|---|
|                |   |
|                | , |
|                |   |
|                |   |

6.89 ft (width) x 6.10 ft (depth) x 8.16 ft (height)

3 users

#### 2205 lbs

# S Classic Mini & Mini-Mini Technical information

| Outdoor cladding | Finely sawn spruce                                          |
|------------------|-------------------------------------------------------------|
| Exterior finish  | Black colour                                                |
| Interior         | Thermo Aspen                                                |
| Door & Glass     | 8 mm tempered                                               |
| Flooring         | PVC                                                         |
| Lights           | LED strips behind backrest and under the upper bench (down) |