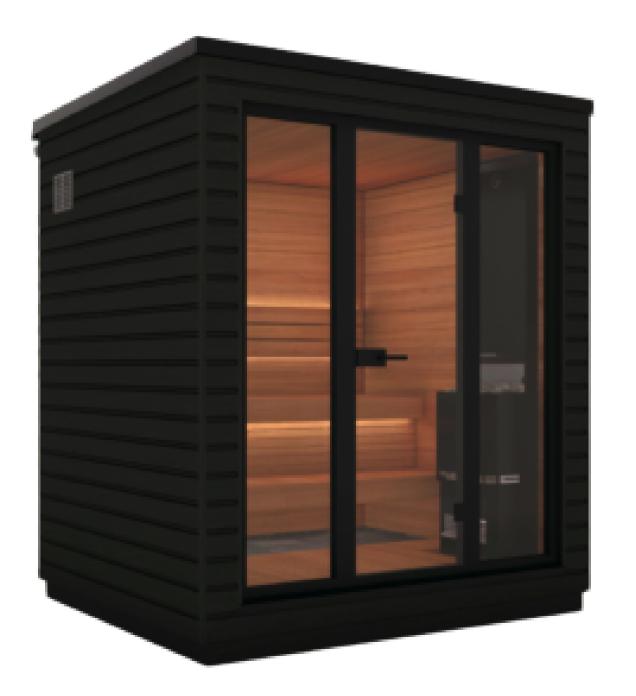

# Saunum AirCube Double

Additional Space: Features a front room for added functionality.

# Saunum AirCube Double

#### Additional Space: Features a front room for added fund

| • |
|---|
|   |
|   |
|   |
|   |